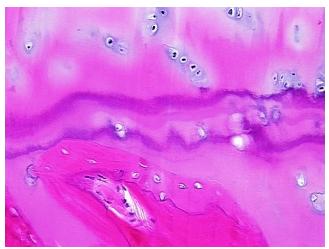

## **Product images:**

4x Image

20x Image

10% Articular cartilage, 25% Bone, 50% fatty marrow, 15% hematopoietic marrow

Minimum Stage Grouping:

n/a

**Storage:** Store FFPE tissue blocks at room temperature.

**Stability:** FFPE tissue blocks are stable for at least one year from date of shipping when stored at room