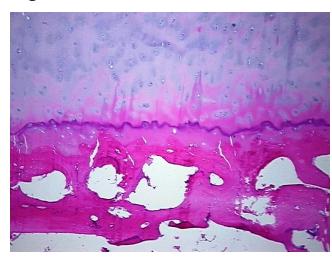

## **Product images:**

4x Image

20x Image

10% Articular cartilage, 25% Bone, 50% fatty marrow, 15% hematopoietic marrow

Minimum Stage Grouping:

n/a

**Storage:** Store FFPE tissue blocks at room temperature.

**Stability:** FFPE tissue blocks are stable for at least one year from date of shipping when stored at room