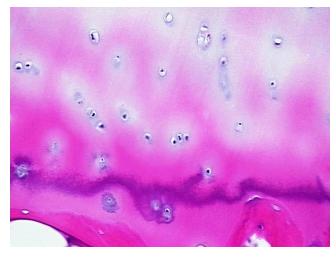

## **Product images:**

4x Image

20x Image

10% Articular cartilage, 20% Bone, 70% fatty marrow

Minimum Stage Grouping:

n/a

**Storage:** Store FFPE tissue blocks at room temperature.

**Stability:** FFPE tissue blocks are stable for at least one year from date of shipping when stored at room