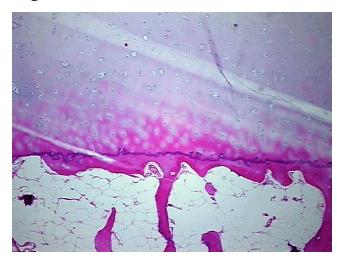

## **Product images:**

4x Image

20x Image

10% Articular cartilage, 20% Bone, 70% fatty marrow

Minimum Stage Grouping:

n/a

**Storage:** Store FFPE tissue blocks at room temperature.

**Stability:** FFPE tissue blocks are stable for at least one year from date of shipping when stored at room