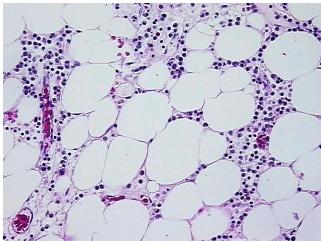

## **Product images:**

4x Image

20x Image

Necrosis: 09

Pathology Verification 20% Articular cartilage, 10% Bone, 5% Ligament and tendon, 60% fatty marrow, 5%

notes from H&E review: hematopoietic marrow

CASE Diagnosis (from

medical center path

report):