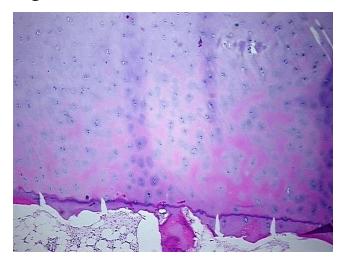

## **Product images:**

4x Image

20x Image

Necrosis: 09

Pathology Verification 20% Articular cartilage, 10% Bone, 5% Ligament and tendon, 60% fatty marrow, 5%

notes from H&E review: hematopoietic marrow

CASE Diagnosis (from

medical center path

report):