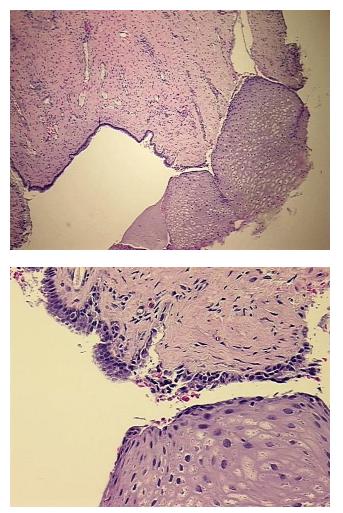

| Product Type:                                           | FFPE Blocks                                                                                                                       |
|---------------------------------------------------------|-----------------------------------------------------------------------------------------------------------------------------------|
| Disease State:                                          | Normal                                                                                                                            |
| Diagnosis Category:                                     | Normal                                                                                                                            |
| Tissue:                                                 | Cervix                                                                                                                            |
| Frozen Sample ID:                                       | PA00007C29                                                                                                                        |
| Case ID:                                                | CU0000011509                                                                                                                      |
| Tissue of Origin:                                       | Cervix                                                                                                                            |
| Site of Finding:                                        | Cervix                                                                                                                            |
| Appearance:                                             | Normal                                                                                                                            |
| Sample Diagnosis (from<br>Pathology Verification):      | Within normal limits                                                                                                              |
| Normal:                                                 | 100%                                                                                                                              |
| Lesional:                                               | 0%                                                                                                                                |
| Tumor:                                                  | 0%                                                                                                                                |
| Tumor Hypo/Acellular<br>Stroma:                         | 0%                                                                                                                                |
| Tumor Hypercellular<br>Stroma:                          | 0%                                                                                                                                |
| Necrosis:                                               | 0%                                                                                                                                |
| Pathology Verification<br>notes from H&E review:        | 5% Squamous epithelium, 5% Glandular epithelium, 90% Fibromuscular stroma; Other<br>Features/Comments: Transformation Zone absent |
| CASE Diagnosis (from<br>medical center path<br>report): | Adenocarcinoma of ovary, endometrioid, squamous features                                                                          |
| Age:                                                    | 58                                                                                                                                |
| Gender:                                                 | Female                                                                                                                            |
| Tumor Grade:                                            | n/a                                                                                                                               |
|                                                         |                                                                                                                                   |

## Product images:

4x Image

20x Image

This product is to be used for laboratory only. Not for diagnostic or therapeutic use. ©2023 OriGene Technologies, Inc., 9620 Medical Center Drive, Ste 200, Rockville, MD 20850, US