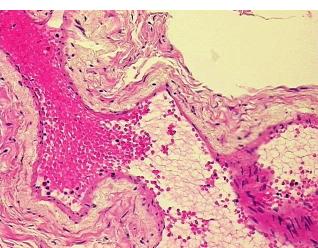

## Product images:

4x Image

20x Image

This product is to be used for laboratory only. Not for diagnostic or therapeutic use. ©2023 OriGene Technologies, Inc., 9620 Medical Center Drive, Ste 200, Rockville, MD 20850, US

| Product Type:                                           | FFPE Blocks                                           |
|---------------------------------------------------------|-------------------------------------------------------|
| Disease State:                                          | Other Disease                                         |
| Diagnosis Category:                                     | Inflammation (various)                                |
| Tissue:                                                 | Lung                                                  |
| Frozen Sample ID:                                       | PA15477B50                                            |
| Case ID:                                                | CU000006822                                           |
| Tissue of Origin:                                       | Lung                                                  |
| Site of Finding:                                        | Lung                                                  |
| Appearance:                                             | Lesion                                                |
| Sample Diagnosis (from<br>Pathology Verification):      | Pneumonitis, organizing                               |
| Normal:                                                 | 0%                                                    |
| Lesional:                                               | 100%                                                  |
| Tumor:                                                  | 0%                                                    |
| Tumor Hypo/Acellular<br>Stroma:                         | 0%                                                    |
| Tumor Hypercellular<br>Stroma:                          | 0%                                                    |
| Necrosis:                                               | 0%                                                    |
| Pathology Verification<br>notes from H&E review:        | 60% Alveoli, 10% Bronchioles, 30% Fibrovascular septa |
| CASE Diagnosis (from<br>medical center path<br>report): | Carcinoma of lung, squamous cell                      |
| Age:                                                    | 71                                                    |
| Gender:                                                 | Male                                                  |
| Tumor Grade:                                            | n/a                                                   |