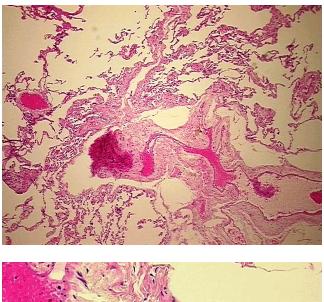

## Product images:

4x Image

20x Image

This product is to be used for laboratory only. Not for diagnostic or therapeutic use. ©2023 OriGene Technologies, Inc., 9620 Medical Center Drive, Ste 200, Rockville, MD 20850, US

| Product Type:                                           | FFPE Blocks                                           |
|---------------------------------------------------------|-------------------------------------------------------|
| Disease State:                                          | Other Disease                                         |
| Diagnosis Category:                                     | Inflammation (various)                                |
| Tissue:                                                 | Lung                                                  |
| Frozen Sample ID:                                       | PA15477B50                                            |
| Case ID:                                                | CU000006822                                           |
| Tissue of Origin:                                       | Lung                                                  |
| Site of Finding:                                        | Lung                                                  |
| Appearance:                                             | Lesion                                                |
| Sample Diagnosis (from<br>Pathology Verification):      | Pneumonitis, organizing                               |
| Normal:                                                 | 0%                                                    |
| Lesional:                                               | 100%                                                  |
| Tumor:                                                  | 0%                                                    |
| Tumor Hypo/Acellular<br>Stroma:                         | 0%                                                    |
| Tumor Hypercellular<br>Stroma:                          | 0%                                                    |
| Necrosis:                                               | 0%                                                    |
| Pathology Verification<br>notes from H&E review:        | 60% Alveoli, 10% Bronchioles, 30% Fibrovascular septa |
| CASE Diagnosis (from<br>medical center path<br>report): | Carcinoma of lung, squamous cell                      |
| Age:                                                    | 71                                                    |
| Gender:                                                 | Male                                                  |
| Tumor Grade:                                            | n/a                                                   |