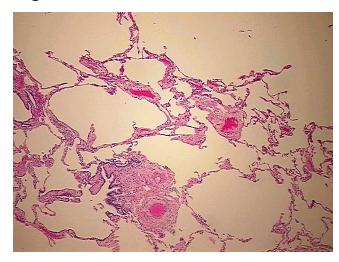

00%

0% Tumor:

Tumor Hypo/Acellular

Stroma:

0%

0%

**Tumor Hypercellular** Stroma:

**Necrosis:** 

**Pathology Verification** 

notes from H&E review:

**CASE Diagnosis (from** medical center path

report):

Carcinoma of lung, squamous cell

60% Alveoli, 10% Bronchioles, 30% Fibrovascular septa

71 Age:

Gender: Male

**Tumor Grade:** n/a



OriGene Technologies, Inc. 9620 Medical Center Drive, Ste 200

CN: techsupport@origene.cn

Rockville, MD 20850, US Phone: +1-888-267-4436 https://www.origene.com techsupport@origene.com EU: info-de@origene.com



Minimum Stage Grouping:

n/a

**Storage:** Store FFPE tissue blocks at room temperature.

**Stability:** FFPE tissue blocks are stable for at least one year from date of shipping when stored at room

temperature.

## **Product images:**



4x Image



20x Image