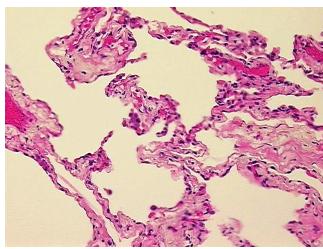

r:

Tumor Hypo/Acellular

Stroma:

0%

0%

**Tumor Hypercellular** Stroma:

**Necrosis:** 

**Pathology Verification** 

notes from H&E review:

**CASE Diagnosis (from** medical center path

report):

Carcinoma of lung, squamous cell

60% Alveoli, 10% Bronchioles, 30% Fibrovascular septa

71 Age:

Gender: Male

**Tumor Grade:** n/a



OriGene Technologies, Inc. 9620 Medical Center Drive, Ste 200

CN: techsupport@origene.cn

Rockville, MD 20850, US Phone: +1-888-267-4436 https://www.origene.com techsupport@origene.com EU: info-de@origene.com



Minimum Stage Grouping:

n/a

**Storage:** Store FFPE tissue blocks at room temperature.

**Stability:** FFPE tissue blocks are stable for at least one year from date of shipping when stored at room

temperature.

## **Product images:**



4x Image



20x Image