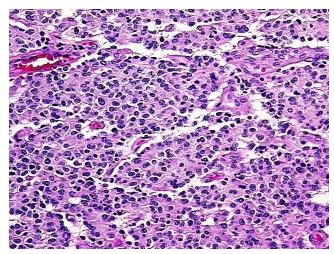

## **Product images:**

4x Image

20x Image

Appearance: Tumor

Sample Diagnosis (from

Pathology Verification):

Oligodendroglioma, anaplastic

Normal: 0% Lesional: 0%

99% Tumor:

0%

Tumor Hypo/Acellular

Stroma:

**Tumor Hypercellular** 1%

Stroma:

0% **Necrosis:** 

**CASE Diagnosis (from** 

medical center path

report):

Oligodendroglioma, anaplastic