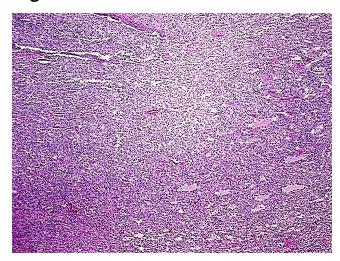

## **Product images:**

4x Image

20x Image

Appearance: Tumor

Sample Diagnosis (from

Pathology Verification):

Oligodendroglioma, anaplastic

Normal: 0% Lesional: 0%

99% Tumor:

0%

Tumor Hypo/Acellular

Stroma:

**Tumor Hypercellular** 1%

Stroma:

0% **Necrosis:** 

**CASE Diagnosis (from** 

medical center path

report):

Oligodendroglioma, anaplastic