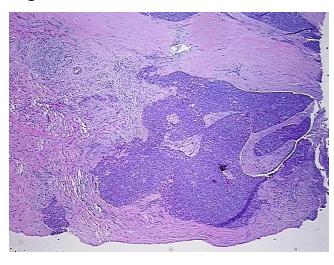

## **Product images:**

4x Image

20x Image

tumor: invasive thymoma (malignant) with desmoplastic stroma

Minimum Stage Grouping:

Not Reported

**Storage:** Store FFPE tissue blocks at room temperature.

**Stability:** FFPE tissue blocks are stable for at least one year from date of shipping when stored at room