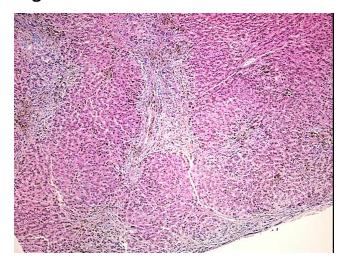

thology Verification):

Cirrhosis of liver

Normal: 0%

Lesional: 80%

0% Tumor:

Tumor Hypo/Acellular

Stroma:

20%

**Tumor Hypercellular** 

Stroma:

0%

**Necrosis:** 

0%

**Pathology Verification** 

notes from H&E review:

cirrhosis of liver with severe hemosiderosis

**CASE Diagnosis (from** 

medical center path

report):

Cirrhosis, primary biliary

56 Age:

Gender: Male

Store FFPE tissue blocks at room temperature. Storage:



OriGene Technologies, Inc. 9620 Medical Center Drive, Ste 200

CN: techsupport@origene.cn

Rockville, MD 20850, US Phone: +1-888-267-4436 https://www.origene.com techsupport@origene.com EU: info-de@origene.com



Stability:

FFPE tissue blocks are stable for at least one year from date of shipping when stored at room temperature.

## **Product images:**



4x Image



20x Image