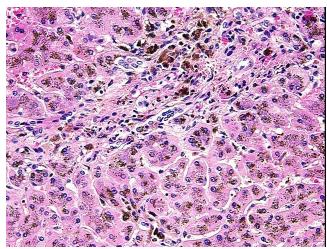

fication):

Cirrhosis of liver

Normal: 0%

Lesional: 80%

0% Tumor:

Tumor Hypo/Acellular

Stroma:

20%

**Tumor Hypercellular** 

Stroma:

0%

**Necrosis:** 

0%

**Pathology Verification** 

notes from H&E review:

cirrhosis of liver with severe hemosiderosis

**CASE Diagnosis (from** 

medical center path

report):

Cirrhosis, primary biliary

56 Age:

Gender: Male

Store FFPE tissue blocks at room temperature. Storage:



OriGene Technologies, Inc. 9620 Medical Center Drive, Ste 200

CN: techsupport@origene.cn

Rockville, MD 20850, US Phone: +1-888-267-4436 https://www.origene.com techsupport@origene.com EU: info-de@origene.com



Stability:

FFPE tissue blocks are stable for at least one year from date of shipping when stored at room temperature.

## **Product images:**



4x Image



20x Image