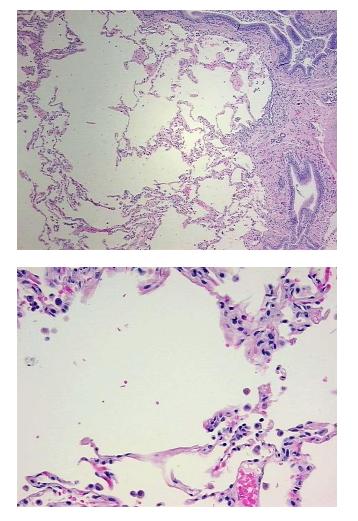

| Product Type:                                           | FFPE Blocks                                           |
|---------------------------------------------------------|-------------------------------------------------------|
| Disease State:                                          | Other Disease                                         |
| Diagnosis Category:                                     | Chronic Obstructive Pulmonary Disease (COPD)          |
| Tissue:                                                 | Lung                                                  |
| Frozen Sample ID:                                       | PA15477C47                                            |
| Case ID:                                                | CI7000000173                                          |
| Tissue of Origin:                                       | Lung                                                  |
| Site of Finding:                                        | Lung                                                  |
| Appearance:                                             | Lesion                                                |
| Sample Diagnosis (from<br>Pathology Verification):      | Emphysematous changes                                 |
| Normal:                                                 | 0%                                                    |
| Lesional:                                               | 100%                                                  |
| Tumor:                                                  | 0%                                                    |
| Tumor Hypo/Acellular<br>Stroma:                         | 0%                                                    |
| Tumor Hypercellular<br>Stroma:                          | 0%                                                    |
| Necrosis:                                               | 0%                                                    |
| Pathology Verification<br>notes from H&E review:        | 75% Alveoli, 10% Bronchioles, 15% Fibrovascular septa |
| CASE Diagnosis (from<br>medical center path<br>report): | Carcinoma of lung, small cell                         |
| Age:                                                    | 74                                                    |
| Gender:                                                 | Male                                                  |
| Tumor Grade:                                            | n/a                                                   |
|                                                         |                                                       |

## Product images:

4x Image

20x Image

This product is to be used for laboratory only. Not for diagnostic or therapeutic use. ©2023 OriGene Technologies, Inc., 9620 Medical Center Drive, Ste 200, Rockville, MD 20850, US