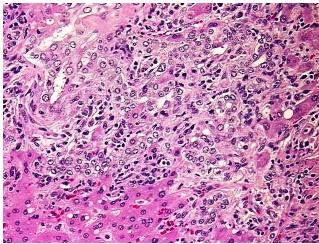

ructures: 90% Lobules,

**notes from H&E review:** 10% Triads

CASE Diagnosis (from

medical center path

report):

Cholangiocarcinoma of liver

**Age:** 66

**Gender:** Female

Tumor Grade: Not Reported



**OriGene Technologies, Inc.** 9620 Medical Center Drive, Ste 200

CN: techsupport@origene.cn

Rockville, MD 20850, US Phone: +1-888-267-4436 https://www.origene.com techsupport@origene.com EU: info-de@origene.com



Minimum Stage Grouping:

IV

T (Extent of Primary

Tumor):

N (Lymph node

metastasis):

pNX

pT1

M (Distant metastasis): pM1

i (Distant metastasis). pivi i

**Storage:** Store FFPE tissue blocks at room temperature.

Stability: FFPE tissue blocks are stable for at least one year from date of shipping when stored at room

temperature.

## **Product images:**



4x Image



20x Image