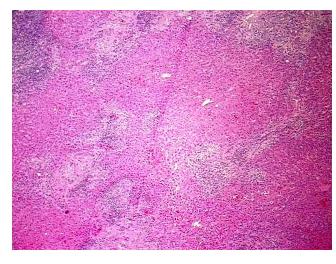

Non Tumor Structures: 90% Lobules,

**notes from H&E review:** 10% Triads

CASE Diagnosis (from

medical center path

report):

Cholangiocarcinoma of liver

**Age:** 66

**Gender:** Female

Tumor Grade: Not Reported



**OriGene Technologies, Inc.** 9620 Medical Center Drive, Ste 200

CN: techsupport@origene.cn

Rockville, MD 20850, US Phone: +1-888-267-4436 https://www.origene.com techsupport@origene.com EU: info-de@origene.com



Minimum Stage Grouping:

IV

T (Extent of Primary

Tumor):

N (Lymph node

metastasis):

pNX

pT1

M (Distant metastasis): pM1

i (Distant metastasis). pivi i

**Storage:** Store FFPE tissue blocks at room temperature.

Stability: FFPE tissue blocks are stable for at least one year from date of shipping when stored at room

temperature.

## **Product images:**



4x Image



20x Image