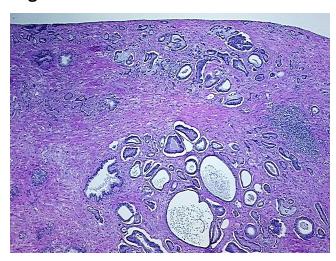

nfiltrate; Non Tumor Structures: 30% Epithelium, 70%

notes from H&E review: Fibromuscular stroma

CASE Diagnosis (from

medical center path

report):

Adenocarcinoma of prostate

**Age:** 63

Gender: Male

**Tumor Grade:** Gleason Score: 3+3=6/10



**OriGene Technologies, Inc.** 9620 Medical Center Drive, Ste 200

CN: techsupport@origene.cn

Rockville, MD 20850, US Phone: +1-888-267-4436 https://www.origene.com techsupport@origene.com EU: info-de@origene.com



Minimum Stage Grouping:

Ш

T (Extent of Primary

Tumor):

pT2c

N (Lymph node

pNX

metastasis):

M (Distant metastasis): pMX

**Storage:** Store FFPE tissue blocks at room temperature.

Stability: FFPE tissue blocks are stable for at least one year from date of shipping when stored at room

temperature.

## **Product images:**



4x Image



20x Image