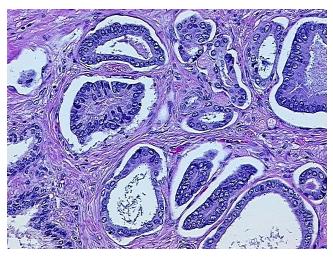

on Tumor Structures: 30% Epithelium, 70%

notes from H&E review: Fibromuscular stroma

CASE Diagnosis (from

medical center path

report):

Adenocarcinoma of prostate

**Age:** 63

Gender: Male

**Tumor Grade:** Gleason Score: 3+3=6/10



**OriGene Technologies, Inc.** 9620 Medical Center Drive, Ste 200

CN: techsupport@origene.cn

Rockville, MD 20850, US Phone: +1-888-267-4436 https://www.origene.com techsupport@origene.com EU: info-de@origene.com



Minimum Stage Grouping:

Ш

T (Extent of Primary

Tumor):

pT2c

N (Lymph node

pNX

metastasis):

M (Distant metastasis): pMX

**Storage:** Store FFPE tissue blocks at room temperature.

Stability: FFPE tissue blocks are stable for at least one year from date of shipping when stored at room

temperature.

## **Product images:**



4x Image



20x Image