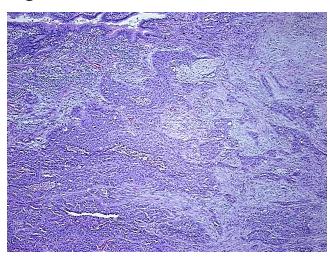

Lesional:
 0%

 Tumor:
 60%

Tumor Hypo/Acellular

Stroma:

30%

Tumor Hypercellular

Stroma:

0%

Necrosis: 5%

CASE Diagnosis (from medical center path

report): Age:

75

**Gender:** Male

**Tumor Grade:** AJCC G3: Poorly differentiated

Minimum Stage

**Grouping:** 

IIIA



**OriGene Technologies, Inc.** 9620 Medical Center Drive, Ste 200

CN: techsupport@origene.cn

Rockville, MD 20850, US Phone: +1-888-267-4436 https://www.origene.com techsupport@origene.com EU: info-de@origene.com



T (Extent of Primary

Tumor):

pN2

pT3

N (Lymph node metastasis):

M (Distant metastasis): pMX

**Storage:** Store FFPE tissue blocks at room temperature.

Stability: FFPE tissue blocks are stable for at least one year from date of shipping when stored at room

temperature.

## **Product images:**



4x Image



20x Image