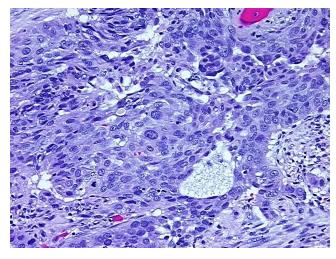

0%

 Tumor:
 60%

Tumor Hypo/Acellular

Stroma:

30%

Tumor Hypercellular

Stroma:

0%

Necrosis: 5%

CASE Diagnosis (from medical center path

report): Age:

75

**Gender:** Male

**Tumor Grade:** AJCC G3: Poorly differentiated

Minimum Stage

**Grouping:** 

IIIA



**OriGene Technologies, Inc.** 9620 Medical Center Drive, Ste 200

CN: techsupport@origene.cn

Rockville, MD 20850, US Phone: +1-888-267-4436 https://www.origene.com techsupport@origene.com EU: info-de@origene.com



T (Extent of Primary

Tumor):

pN2

pT3

N (Lymph node metastasis):

M (Distant metastasis): pMX

**Storage:** Store FFPE tissue blocks at room temperature.

Stability: FFPE tissue blocks are stable for at least one year from date of shipping when stored at room

temperature.

## **Product images:**



4x Image



20x Image