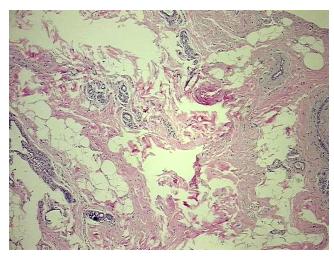

notes from H&E review:

5% Glandular epithelium, 10% Stroma, 85% Adipose tissue

**CASE Diagnosis (from** medical center path

report):

Adenocarcinoma of breast, ductal

77 Age:

Gender: **Female** 

**Tumor Grade:** n/a

## **Product images:**

4x Image

20x Image