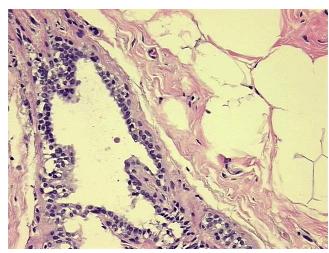

notes from H&E review:

5% Glandular epithelium, 10% Stroma, 85% Adipose tissue

**CASE Diagnosis (from** medical center path

report):

Adenocarcinoma of breast, ductal

77 Age:

Gender: **Female** 

**Tumor Grade:** n/a

## **Product images:**

4x Image

20x Image