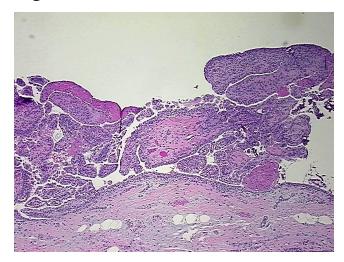

## **Product images:**

4x Image

20x Image

Site of Finding: Synovium

Appearance: Lesion

Sample Diagnosis (from

Pathology Verification):

Osteoarthritis

Normal: 0%

Lesional: 100%

Tumor: 0%

notes from H&E review: Other Features/Comments: proliferative synovitis present

CASE Diagnosis (from

medical center path

report):

Osteoarthritis

**Age:** 78

**Gender:** Female

**Storage:** Store FFPE tissue blocks at room temperature.