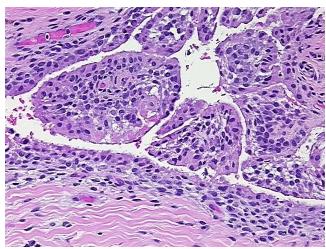

## **Product images:**

4x Image

20x Image

Site of Finding: Synovium

Appearance: Lesion

Sample Diagnosis (from

Pathology Verification):

Osteoarthritis

Normal: 0%

Lesional: 100%

Tumor: 0%

notes from H&E review: Other Features/Comments: proliferative synovitis present

CASE Diagnosis (from

medical center path

report):

Osteoarthritis

**Age:** 78

**Gender:** Female

**Storage:** Store FFPE tissue blocks at room temperature.