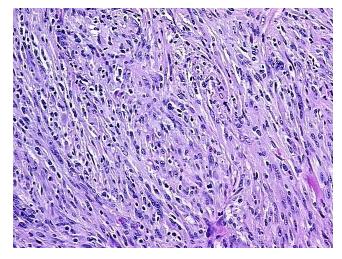

Hypo/Acellular

Stroma:

0%

**Tumor Hypercellular** 

Stroma:

2%

Necrosis:

0%

CASE Diagnosis (from

medical center path

report):

Sarcoma, pleomorphic

**Age:** 65

Gender: Female

**Tumor Grade:** AICC G2: Moderately differentiated

Minimum Stage

Grouping:

Ш



**OriGene Technologies, Inc.** 9620 Medical Center Drive, Ste 200

CN: techsupport@origene.cn

Rockville, MD 20850, US Phone: +1-888-267-4436 https://www.origene.com techsupport@origene.com EU: info-de@origene.com



T (Extent of Primary

Tumor):

pT2b

N (Lymph node

pN0

metastasis):

M (Distant metastasis): pMX

Storage: Store FFPE tissue blocks at room temperature.

Stability: FFPE tissue blocks are stable for at least one year from date of shipping when stored at room

temperature.

## **Product images:**



4x Image



20x Image