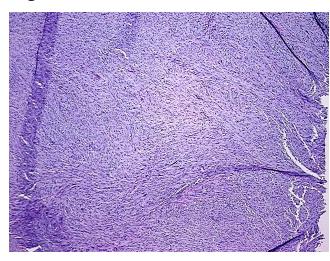

98%

Tumor Hypo/Acellular

Stroma:

0%

**Tumor Hypercellular** 

Stroma:

2%

Necrosis:

0%

CASE Diagnosis (from

medical center path

report):

Sarcoma, pleomorphic

**Age:** 65

Gender: Female

**Tumor Grade:** AICC G2: Moderately differentiated

Minimum Stage

Grouping:

Ш



**OriGene Technologies, Inc.** 9620 Medical Center Drive, Ste 200

CN: techsupport@origene.cn

Rockville, MD 20850, US Phone: +1-888-267-4436 https://www.origene.com techsupport@origene.com EU: info-de@origene.com



T (Extent of Primary

Tumor):

pT2b

N (Lymph node

pN0

metastasis):

M (Distant metastasis): pMX

Storage: Store FFPE tissue blocks at room temperature.

Stability: FFPE tissue blocks are stable for at least one year from date of shipping when stored at room

temperature.

## **Product images:**



4x Image



20x Image