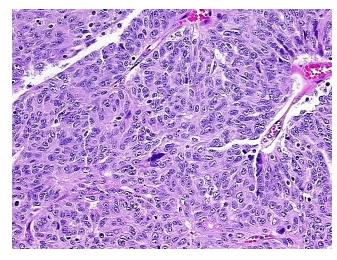

notes from H&E review:

Non Tumor Structures: 100% Ovarian stroma

**CASE Diagnosis (from** medical center path

report):

Adenocarcinoma of ovary, serous

73 Age:

Gender: **Female** 

**Tumor Grade:** FIGO G3: Poorly differentiated



OriGene Technologies, Inc. 9620 Medical Center Drive, Ste 200

CN: techsupport@origene.cn

Rockville, MD 20850, US Phone: +1-888-267-4436 https://www.origene.com techsupport@origene.com EU: info-de@origene.com



Minimum Stage Grouping:

IIIB

T (Extent of Primary

Tumor):

pT3b

N (Lymph node

pNX

metastasis):

M (Distant metastasis): pMX

**Storage:** Store FFPE tissue blocks at room temperature.

Stability: FFPE tissue blocks are stable for at least one year from date of shipping when stored at room

temperature.

## **Product images:**



4x Image



20x Image