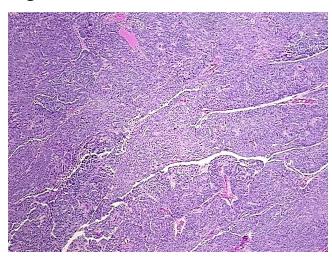

rification** 

notes from H&E review:

Non Tumor Structures: 100% Ovarian stroma

**CASE Diagnosis (from** medical center path

report):

Adenocarcinoma of ovary, serous

73 Age:

Gender: **Female** 

**Tumor Grade:** FIGO G3: Poorly differentiated



OriGene Technologies, Inc. 9620 Medical Center Drive, Ste 200

CN: techsupport@origene.cn

Rockville, MD 20850, US Phone: +1-888-267-4436 https://www.origene.com techsupport@origene.com EU: info-de@origene.com



Minimum Stage Grouping:

IIIB

T (Extent of Primary

Tumor):

pT3b

N (Lymph node

pNX

metastasis):

M (Distant metastasis): pMX

**Storage:** Store FFPE tissue blocks at room temperature.

Stability: FFPE tissue blocks are stable for at least one year from date of shipping when stored at room

temperature.

## **Product images:**



4x Image



20x Image