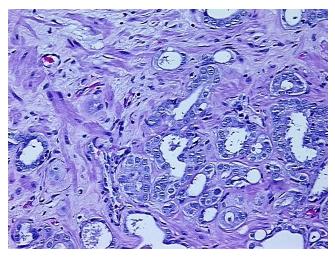

Non Tumor Structures: 50% Epithelium, 50%

notes from H&E review: Fibromuscular stroma

**CASE Diagnosis (from** 

medical center path

report):

Adenocarcinoma of prostate

53 Age: Gender: Male

**Tumor Grade:** Gleason Score: 3+3=6/10



OriGene Technologies, Inc. 9620 Medical Center Drive, Ste 200

CN: techsupport@origene.cn

Rockville, MD 20850, US Phone: +1-888-267-4436 https://www.origene.com techsupport@origene.com EU: info-de@origene.com



Minimum Stage Grouping:

Ш

pT2c

T (Extent of Primary

Tumor):

N (Lymph node pN0

metastasis):

M (Distant metastasis): pMX

**Storage:** Store FFPE tissue blocks at room temperature.

**Stability:** FFPE tissue blocks are stable for at least one year from date of shipping when stored at room

temperature.

## **Product images:**



4x Image



20x Image