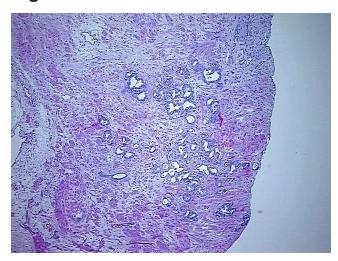

state 100%; Non Tumor Structures: 50% Epithelium, 50%

notes from H&E review: Fibromuscular stroma

**CASE Diagnosis (from** 

medical center path

report):

Adenocarcinoma of prostate

53 Age: Gender: Male

**Tumor Grade:** Gleason Score: 3+3=6/10



OriGene Technologies, Inc. 9620 Medical Center Drive, Ste 200

CN: techsupport@origene.cn

Rockville, MD 20850, US Phone: +1-888-267-4436 https://www.origene.com techsupport@origene.com EU: info-de@origene.com



Minimum Stage Grouping:

Ш

pT2c

T (Extent of Primary

Tumor):

N (Lymph node pN0

metastasis):

M (Distant metastasis): pMX

**Storage:** Store FFPE tissue blocks at room temperature.

**Stability:** FFPE tissue blocks are stable for at least one year from date of shipping when stored at room

temperature.

## **Product images:**



4x Image



20x Image