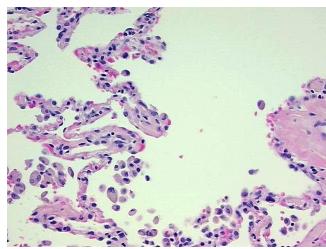

## **Product images:**

4x Image

20x Image

Case ID: CI0000010077

Tissue of Origin: Lung

Site of Finding: Lung

Appearance: Lesion

Sample Diagnosis (from

Pathology Verification):

Emphysema, centrilobular

Normal: 0%

Necrosis: 09

Pathology Verification Inflammation: Mild Mixed inflammatory infiltrate; 85% Alveoli, 5% Bronchioles, 10%

notes from H&E review: Fibrovascular septa

CASE Diagnosis (from

medical center path

report):