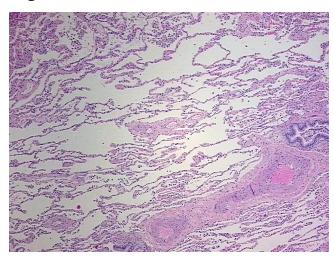

## **Product images:**

4x Image

20x Image

Case ID: CI0000010077

Tissue of Origin: Lung

Site of Finding: Lung

Appearance: Lesion

Sample Diagnosis (from

Pathology Verification):

Emphysema, centrilobular

Normal: 0%

Necrosis: 09

Pathology Verification Inflammation: Mild Mixed inflammatory infiltrate; 85% Alveoli, 5% Bronchioles, 10%

notes from H&E review: Fibrovascular septa

CASE Diagnosis (from

medical center path

report):