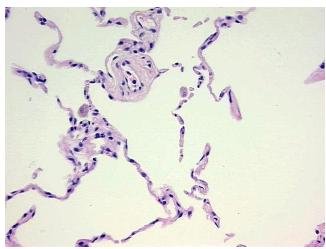

100%

Lesional: 0%

Tumor: 0%

Tumor Hypo/Acellular

Stroma:

Tumor Hypercellular 0%

Stroma:

Necrosis: 0%

Pathology Verification

notes from H&E review:

0%

CASE Diagnosis (from

medical center path

report):

Carcinoma of lung, squamous cell

80% Alveoli, 20% Fibrovascular septa

**Age:** 61

Gender: Male

**Tumor Grade:** n/a



**OriGene Technologies, Inc.** 9620 Medical Center Drive, Ste 200

CN: techsupport@origene.cn

Rockville, MD 20850, US Phone: +1-888-267-4436 https://www.origene.com techsupport@origene.com EU: info-de@origene.com



Minimum Stage Grouping:

n/a

**Storage:** Store FFPE tissue blocks at room temperature.

Stability: FFPE tissue blocks are stable for at least one year from date of shipping when stored at room

temperature.

## **Product images:**



4x Image



20x Image