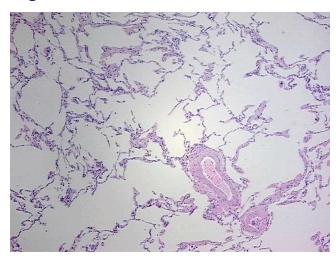

ts

Normal: 100%

Lesional: 0%

Tumor: 0%

Tumor Hypo/Acellular

Stroma:

Tumor Hypercellular 0%

Stroma:

Necrosis: 0%

Pathology Verification

notes from H&E review:

0%

CASE Diagnosis (from

medical center path

report):

Carcinoma of lung, squamous cell

80% Alveoli, 20% Fibrovascular septa

**Age:** 61

Gender: Male

**Tumor Grade:** n/a



**OriGene Technologies, Inc.** 9620 Medical Center Drive, Ste 200

CN: techsupport@origene.cn

Rockville, MD 20850, US Phone: +1-888-267-4436 https://www.origene.com techsupport@origene.com EU: info-de@origene.com



Minimum Stage Grouping:

n/a

**Storage:** Store FFPE tissue blocks at room temperature.

Stability: FFPE tissue blocks are stable for at least one year from date of shipping when stored at room

temperature.

## **Product images:**



4x Image



20x Image