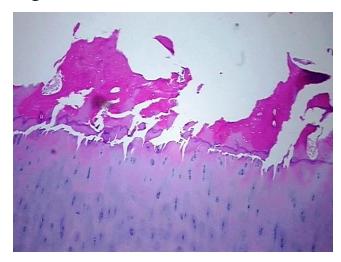

sis (from

Osteoarthritis Pathology Verification):

0% Normal:

Lesional: 100%

0% Tumor:

Tumor Hypo/Acellular

Stroma:

**Tumor Hypercellular** 0%

Stroma:

**Necrosis:** 

**Pathology Verification** 60% Articular cartilage, 20% Bone, 20% fatty marrow

notes from H&E review:

**CASE Diagnosis (from** medical center path

report):

Osteoarthritis

0%

76 Age:

Gender: **Female** 

Store FFPE tissue blocks at room temperature. Storage:



OriGene Technologies, Inc. 9620 Medical Center Drive, Ste 200

CN: techsupport@origene.cn

Rockville, MD 20850, US Phone: +1-888-267-4436 https://www.origene.com techsupport@origene.com EU: info-de@origene.com



Stability:

FFPE tissue blocks are stable for at least one year from date of shipping when stored at room temperature.

## **Product images:**



4x Image



20x Image