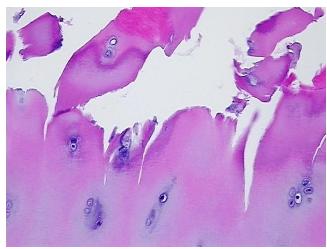

steoarthritis Pathology Verification):

0% Normal:

Lesional: 100%

0% Tumor:

Tumor Hypo/Acellular

Stroma:

**Tumor Hypercellular** 0%

Stroma:

**Necrosis:** 

**Pathology Verification** 60% Articular cartilage, 20% Bone, 20% fatty marrow

notes from H&E review:

**CASE Diagnosis (from** medical center path

report):

Osteoarthritis

0%

76 Age:

Gender: **Female** 

Store FFPE tissue blocks at room temperature. Storage:



OriGene Technologies, Inc. 9620 Medical Center Drive, Ste 200

CN: techsupport@origene.cn

Rockville, MD 20850, US Phone: +1-888-267-4436 https://www.origene.com techsupport@origene.com EU: info-de@origene.com



Stability:

FFPE tissue blocks are stable for at least one year from date of shipping when stored at room temperature.

## **Product images:**



4x Image



20x Image