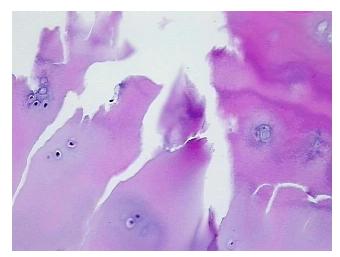

## **Product images:**

4x Image

20x Image

Site of Finding: Joint

Appearance: Lesion

Sample Diagnosis (from

Pathology Verification):

Osteoarthritis

Normal: 0%

Lesional: 100%

Tumor: 0%

65% Articular cartilage, 15% Bone, 20% fatty marrow

CASE Diagnosis (from

medical center path

report):

Osteoarthritis

**Age:** 76

**Gender:** Female

**Storage:** Store FFPE tissue blocks at room temperature.