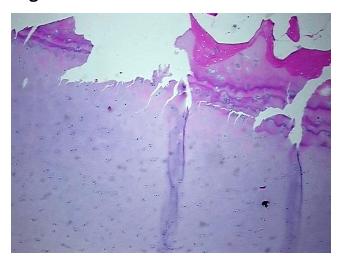

## **Product images:**

4x Image

20x Image

Site of Finding: Joint

Appearance: Lesion

Sample Diagnosis (from

Pathology Verification):

Osteoarthritis

Normal: 0%

Lesional: 100%

Tumor: 0%

65% Articular cartilage, 15% Bone, 20% fatty marrow

CASE Diagnosis (from

medical center path

report):

Osteoarthritis

**Age:** 76

**Gender:** Female

**Storage:** Store FFPE tissue blocks at room temperature.