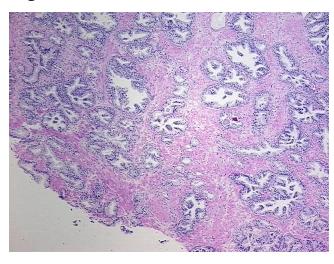

ogy Verification** 

notes from H&E review:

normal: 70% glandular epithelium, 30% fibrovascular stroma

**CASE Diagnosis (from** medical center path

report):

Adenocarcinoma of prostate

49 Age:

Gender: Male

**Tumor Grade:** Gleason Score: 3+3=6/10



OriGene Technologies, Inc. 9620 Medical Center Drive, Ste 200

CN: techsupport@origene.cn

Rockville, MD 20850, US Phone: +1-888-267-4436 https://www.origene.com techsupport@origene.com EU: info-de@origene.com



Minimum Stage Grouping:

Ш

pT2c

T (Extent of Primary

Tumor):

N (Lymph node pN0

metastasis):

M (Distant metastasis): pMX

**Storage:** Store FFPE tissue blocks at room temperature.

Stability: FFPE tissue blocks are stable for at least one year from date of shipping when stored at room

temperature.

## **Product images:**



4x Image



20x Image