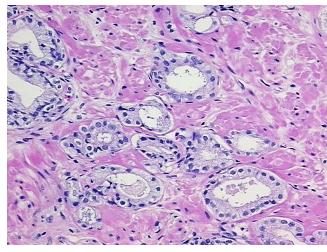

tion** 

notes from H&E review:

normal: 70% glandular epithelium, 30% fibrovascular stroma

**CASE Diagnosis (from** medical center path

report):

Adenocarcinoma of prostate

49 Age:

Gender: Male

**Tumor Grade:** Gleason Score: 3+3=6/10



OriGene Technologies, Inc. 9620 Medical Center Drive, Ste 200

CN: techsupport@origene.cn

Rockville, MD 20850, US Phone: +1-888-267-4436 https://www.origene.com techsupport@origene.com EU: info-de@origene.com



Minimum Stage Grouping:

Ш

pT2c

T (Extent of Primary

Tumor):

N (Lymph node pN0

metastasis):

M (Distant metastasis): pMX

**Storage:** Store FFPE tissue blocks at room temperature.

Stability: FFPE tissue blocks are stable for at least one year from date of shipping when stored at room

temperature.

## **Product images:**



4x Image



20x Image