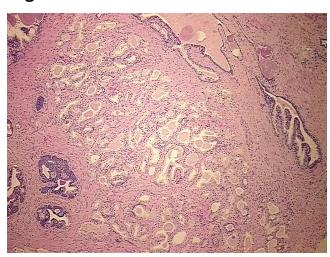

notes from H&E review:

CASE Diagnosis (from medical center path

report):

Adenocarcinoma of prostate

40% epithelium, 60% fibromuscular stroma

Adenocarcinoma of prostate

**Age:** 59

Gender: Male

**Tumor Grade:** Gleason Score: 3+3=6/10

0%



**OriGene Technologies, Inc.** 9620 Medical Center Drive, Ste 200

CN: techsupport@origene.cn

Rockville, MD 20850, US Phone: +1-888-267-4436 https://www.origene.com techsupport@origene.com EU: info-de@origene.com



Minimum Stage Grouping:

Ш

T (Extent of Primary

Tumor):

pT2c

N (Lymph node

pNX

metastasis):

M (Distant metastasis): pMX

**Storage:** Store FFPE tissue blocks at room temperature.

Stability: FFPE tissue blocks are stable for at least one year from date of shipping when stored at room

temperature.

## **Product images:**



4x Image



20x Image