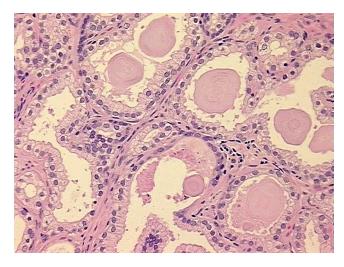

H&E review:

CASE Diagnosis (from medical center path

report):

Adenocarcinoma of prostate

40% epithelium, 60% fibromuscular stroma

Adenocarcinoma of prostate

**Age:** 59

Gender: Male

**Tumor Grade:** Gleason Score: 3+3=6/10

0%



**OriGene Technologies, Inc.** 9620 Medical Center Drive, Ste 200

CN: techsupport@origene.cn

Rockville, MD 20850, US Phone: +1-888-267-4436 https://www.origene.com techsupport@origene.com EU: info-de@origene.com



Minimum Stage Grouping:

Ш

T (Extent of Primary

Tumor):

pT2c

N (Lymph node

pNX

metastasis):

M (Distant metastasis): pMX

**Storage:** Store FFPE tissue blocks at room temperature.

Stability: FFPE tissue blocks are stable for at least one year from date of shipping when stored at room

temperature.

## **Product images:**



4x Image



20x Image