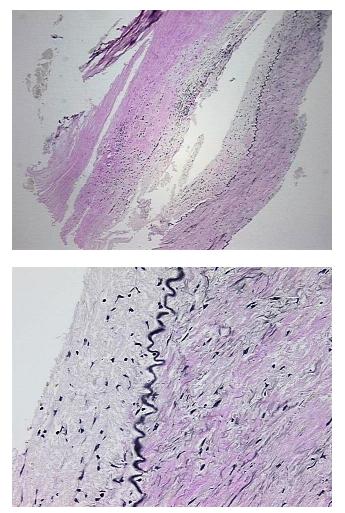

#### **Product data:**

| Product Type:                                           | FFPE Blocks            |
|---------------------------------------------------------|------------------------|
| Disease State:                                          | Other Disease          |
| Diagnosis Category:                                     | Atherosclerosis        |
| Tissue:                                                 | Artery                 |
| Frozen Sample ID:                                       | PA0000584B             |
| Case ID:                                                | CI000006290            |
| Tissue of Origin:                                       | Artery: carotid        |
| Site of Finding:                                        | Artery: carotid        |
| Appearance:                                             | Lesion                 |
| Sample Diagnosis (from<br>Pathology Verification):      | Atherosclerotic plaque |
| Normal:                                                 | 0%                     |
| Lesional:                                               | 100%                   |
| Tumor:                                                  | 0%                     |
| Tumor Hypo/Acellular<br>Stroma:                         | 0%                     |
| Tumor Hypercellular<br>Stroma:                          | 0%                     |
| Necrosis:                                               | 0%                     |
| Pathology Verification<br>notes from H&E review:        | no vessel              |
| CASE Diagnosis (from<br>medical center path<br>report): | Atherosclerotic plaque |
|                                                         |                        |
| Age:                                                    | 71                     |
| Age:<br>Gender:                                         | 71<br>Male             |

## **Product images:**

4x Image

20x Image

This product is to be used for laboratory only. Not for diagnostic or therapeutic use. ©2023 OriGene Technologies, Inc., 9620 Medical Center Drive, Ste 200, Rockville, MD 20850, US