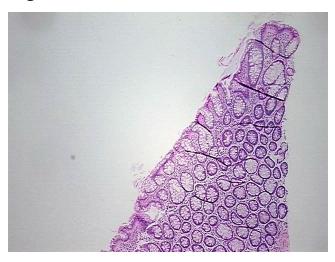

limits

Normal: 100%

Lesional: 0%

Tumor: 0%

Tumor Hypo/Acellular

Stroma:

0%

Tumor Hypercellular

Stroma:

0%

0%

Necrosis:

Pathology Verification

notes from H&E review:

80% mucosa, 20% submucosa

CASE Diagnosis (from

medical center path

report):

Adenocarcinoma of colon, mucinous

**Age:** 74

**Gender:** Male

Tumor Grade: n/a



**OriGene Technologies, Inc.** 9620 Medical Center Drive, Ste 200

CN: techsupport@origene.cn

Rockville, MD 20850, US Phone: +1-888-267-4436 https://www.origene.com techsupport@origene.com EU: info-de@origene.com



Minimum Stage Grouping:

n/a

**Storage:** Store FFPE tissue blocks at room temperature.

**Stability:** FFPE tissue blocks are stable for at least one year from date of shipping when stored at room

temperature.

## **Product images:**



4x Image



20x Image