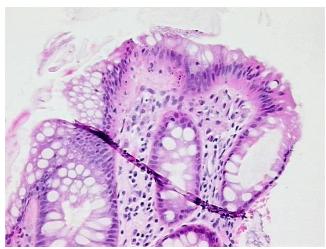

al: 100%

Lesional: 0%

Tumor: 0%

Tumor Hypo/Acellular

Stroma:

0%

Tumor Hypercellular

Stroma:

0%

0%

Necrosis:

Pathology Verification

notes from H&E review:

80% mucosa, 20% submucosa

CASE Diagnosis (from

medical center path

report):

Adenocarcinoma of colon, mucinous

**Age:** 74

**Gender:** Male

Tumor Grade: n/a



**OriGene Technologies, Inc.** 9620 Medical Center Drive, Ste 200

CN: techsupport@origene.cn

Rockville, MD 20850, US Phone: +1-888-267-4436 https://www.origene.com techsupport@origene.com EU: info-de@origene.com



Minimum Stage Grouping:

n/a

**Storage:** Store FFPE tissue blocks at room temperature.

**Stability:** FFPE tissue blocks are stable for at least one year from date of shipping when stored at room

temperature.

## **Product images:**



4x Image



20x Image