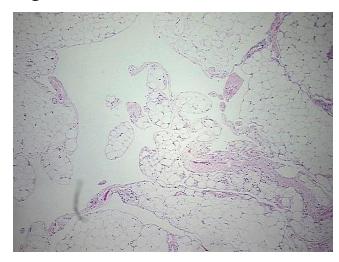

or: 0%

Tumor Hypo/Acellular

Stroma:

0%

**Tumor Hypercellular** 

Stroma:

0%

Necrosis: 0%

Pathology Verification

notes from H&E review:

100% Adipose tissue

CASE Diagnosis (from medical center path

report):

Adenocarcinoma of endometrium, endometrioid, squamous features, focal

**Age:** 54

**Gender:** Female

**Tumor Grade:** n/a



**OriGene Technologies, Inc.** 9620 Medical Center Drive, Ste 200

CN: techsupport@origene.cn

Rockville, MD 20850, US Phone: +1-888-267-4436 https://www.origene.com techsupport@origene.com EU: info-de@origene.com



Minimum Stage Grouping:

n/a

**Storage:** Store FFPE tissue blocks at room temperature.

**Stability:** FFPE tissue blocks are stable for at least one year from date of shipping when stored at room

temperature.

## **Product images:**



4x Image



20x Image