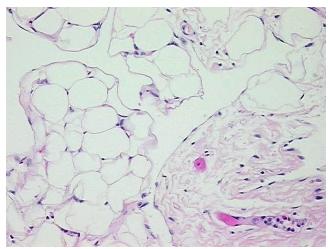

r Hypo/Acellular

Stroma:

0%

**Tumor Hypercellular** 

Stroma:

0%

Necrosis: 0%

Pathology Verification

notes from H&E review:

100% Adipose tissue

CASE Diagnosis (from medical center path

report):

Adenocarcinoma of endometrium, endometrioid, squamous features, focal

**Age:** 54

**Gender:** Female

**Tumor Grade:** n/a



**OriGene Technologies, Inc.** 9620 Medical Center Drive, Ste 200

CN: techsupport@origene.cn

Rockville, MD 20850, US Phone: +1-888-267-4436 https://www.origene.com techsupport@origene.com EU: info-de@origene.com



Minimum Stage Grouping:

n/a

**Storage:** Store FFPE tissue blocks at room temperature.

**Stability:** FFPE tissue blocks are stable for at least one year from date of shipping when stored at room

temperature.

## **Product images:**



4x Image



20x Image