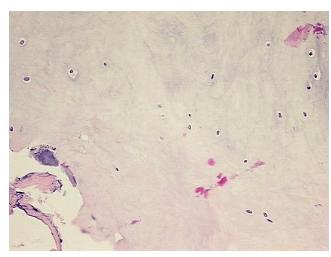

y Verification):

Degenerative joint disease

Normal: 0%

Lesional: 100%

Tumor: 0%

Tumor Hypo/Acellular

Stroma:

0%

**Tumor Hypercellular** 

Stroma:

0%

Necrosis:

∩0/

Pathology Verification

notes from H&E review:

10% cartilage and 90% bone and marrow.

CASE Diagnosis (from

medical center path

report):

Osteoarthritis

**Age:** 67

**Gender:** Female

**Storage:** Store FFPE tissue blocks at room temperature.



**OriGene Technologies, Inc.** 9620 Medical Center Drive, Ste 200

CN: techsupport@origene.cn

Rockville, MD 20850, US Phone: +1-888-267-4436 https://www.origene.com techsupport@origene.com EU: info-de@origene.com



Stability:

FFPE tissue blocks are stable for at least one year from date of shipping when stored at room temperature.

## **Product images:**



4x Image



20x Image