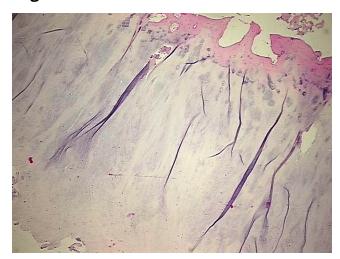

om

Pathology Verification):

Degenerative joint disease

Normal: 0%

Lesional: 100%

Tumor: 0%

Tumor Hypo/Acellular

Stroma:

0%

**Tumor Hypercellular** 

Stroma:

0%

Necrosis:

∩0/

Pathology Verification

notes from H&E review:

10% cartilage and 90% bone and marrow.

CASE Diagnosis (from

medical center path

report):

Osteoarthritis

**Age:** 67

**Gender:** Female

**Storage:** Store FFPE tissue blocks at room temperature.



**OriGene Technologies, Inc.** 9620 Medical Center Drive, Ste 200

CN: techsupport@origene.cn

Rockville, MD 20850, US Phone: +1-888-267-4436 https://www.origene.com techsupport@origene.com EU: info-de@origene.com



Stability:

FFPE tissue blocks are stable for at least one year from date of shipping when stored at room temperature.

## **Product images:**



4x Image



20x Image