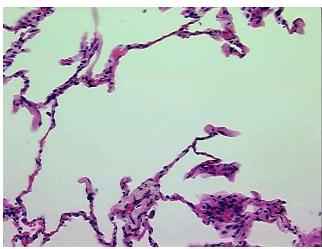

n):

Emphysema, centrilobular

20%

0%

0% Normal: Lesional: 80% 0% Tumor:

Tumor Hypo/Acellular

Stroma:

**Tumor Hypercellular** 

Stroma:

**Necrosis:** 

**Pathology Verification** 

notes from H&E review:

**CASE Diagnosis (from** medical center path

report):

67 Age:

Gender: **Female** 

Store FFPE tissue blocks at room temperature. Storage:

Emphysema, bullous

OriGene Technologies, Inc.

9620 Medical Center Drive, Ste 200 Rockville, MD 20850, US Phone: +1-888-267-4436 https://www.origene.com techsupport@origene.com EU: info-de@origene.com CN: techsupport@origene.cn



50% Alveoli, 20% Bronchioles and Cartilage, 10% Vessels



Stability:

FFPE tissue blocks are stable for at least one year from date of shipping when stored at room temperature.

## **Product images:**



4x Image



20x Image