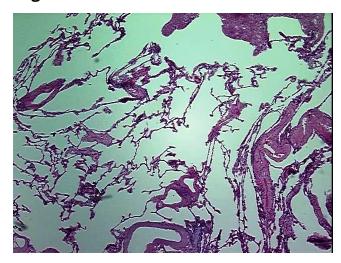

Verification):

Emphysema, centrilobular

20%

0%

0% Normal: Lesional: 80% 0% Tumor:

Tumor Hypo/Acellular

Stroma:

**Tumor Hypercellular** 

Stroma:

**Necrosis:** 

**Pathology Verification** 

notes from H&E review:

**CASE Diagnosis (from** medical center path

report):

67 Age:

Gender: **Female** 

Store FFPE tissue blocks at room temperature. Storage:

Emphysema, bullous

OriGene Technologies, Inc.

9620 Medical Center Drive, Ste 200 Rockville, MD 20850, US Phone: +1-888-267-4436 https://www.origene.com techsupport@origene.com EU: info-de@origene.com CN: techsupport@origene.cn



50% Alveoli, 20% Bronchioles and Cartilage, 10% Vessels



Stability:

FFPE tissue blocks are stable for at least one year from date of shipping when stored at room temperature.

## **Product images:**



4x Image



20x Image