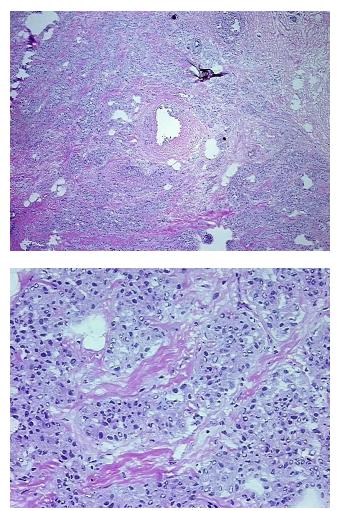

| Product Type:                                           | Frozen Blocks                                                                               |
|---------------------------------------------------------|---------------------------------------------------------------------------------------------|
| Disease State:                                          | Cancer                                                                                      |
| Diagnosis Category:                                     | Breast Cancer                                                                               |
| Tissue:                                                 | Breast                                                                                      |
| Frozen Sample ID:                                       | FR0004710D                                                                                  |
| Case ID:                                                | CU000018828                                                                                 |
| Tissue of Origin:                                       | Breast, left                                                                                |
| Site of Finding:                                        | Breast, left                                                                                |
| Appearance:                                             | Tumor                                                                                       |
| Sample Diagnosis (from<br>Pathology Verification):      | Adenocarcinoma of breast, ductal                                                            |
| Normal:                                                 | 15%                                                                                         |
| Lesional:                                               | 0%                                                                                          |
| Tumor:                                                  | 65%                                                                                         |
| Tumor Hypo/Acellular<br>Stroma:                         | 20%                                                                                         |
| Tumor Hypercellular<br>Stroma:                          | 0%                                                                                          |
| Necrosis:                                               | 0%                                                                                          |
| Pathology Verification<br>notes from H&E review:        | Tumor Stroma (Hypo/Acellular): Fibrosis; Other Features/Comments: Tumor area: 5 mm x 2.5 mm |
| CASE Diagnosis (from<br>medical center path<br>report): | Adenocarcinoma of breast, ductal                                                            |
| Age:                                                    | 84                                                                                          |
| Gender:                                                 | Female                                                                                      |
| Tumor Grade:                                            | Nottingham G2: 6-7 points Intermediate combined grade (moderately favorable)                |
|                                                         |                                                                                             |

## Product images:

4x Image

20x Image

This product is to be used for laboratory only. Not for diagnostic or therapeutic use. ©2023 OriGene Technologies, Inc., 9620 Medical Center Drive, Ste 200, Rockville, MD 20850, US