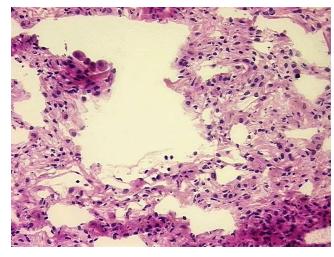

## **Product images:**

4x Image

20x Image

Normal Appearance:

Sample Diagnosis (from Pathology Verification):

Within normal limits

Normal: 100% Lesional: 0% 0% Tumor:

Tumor Hypo/Acellular

Stroma:

0%

**Tumor Hypercellular** 

Stroma:

0%

**Necrosis:** 

**Pathology Verification** notes from H&E review:

**CASE Diagnosis (from** medical center path

report):

Adenocarcinoma of lung

60% Alveoli, 40% Fibrovascular septa