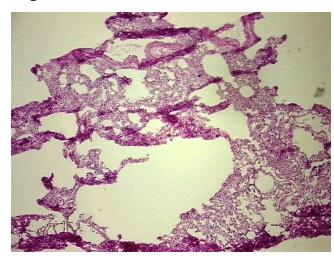

## **Product images:**

4x Image

20x Image

Normal Appearance:

Sample Diagnosis (from Pathology Verification):

Within normal limits

Normal: 100% Lesional: 0% 0% Tumor:

Tumor Hypo/Acellular

Stroma:

0%

**Tumor Hypercellular** 

Stroma:

0%

**Necrosis:** 

**Pathology Verification** notes from H&E review:

**CASE Diagnosis (from** medical center path

report):

Adenocarcinoma of lung

60% Alveoli, 40% Fibrovascular septa