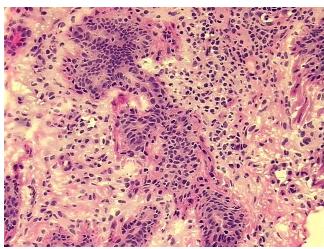

nal:
 0%

 Tumor:
 0%

Tumor Hypo/Acellular

Stroma:

0%

Tumor Hypercellular

Stroma:

0%

Necrosis: 09

Pathology Verification notes from H&E review:

15% Glandular epithelium, 60% Stroma, 25% Adipose tissue

CASE Diagnosis (from medical center path

report):

Adenocarcinoma of breast, ductal

**Age:** 59

**Gender:** Female

**Tumor Grade:** n/a



**OriGene Technologies, Inc.** 9620 Medical Center Drive, Ste 200

CN: techsupport@origene.cn

Rockville, MD 20850, US Phone: +1-888-267-4436 https://www.origene.com techsupport@origene.com EU: info-de@origene.com



Minimum Stage Grouping:

n/a

**Storage:** Store frozen tissue blocks at -80°C.

Stability: Frozen tissue blocks are stable for at least one year from date of shipping when stored at -

80°C.

## **Product images:**



4x Image



20x Image