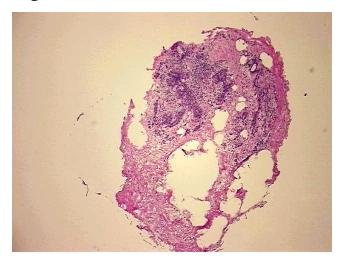

100%

 Lesional:
 0%

 Tumor:
 0%

Tumor Hypo/Acellular

Stroma:

0%

Tumor Hypercellular

Stroma:

0%

Necrosis: 09

Pathology Verification notes from H&E review:

15% Glandular epithelium, 60% Stroma, 25% Adipose tissue

CASE Diagnosis (from medical center path

report):

Adenocarcinoma of breast, ductal

**Age:** 59

**Gender:** Female

**Tumor Grade:** n/a



**OriGene Technologies, Inc.** 9620 Medical Center Drive, Ste 200

CN: techsupport@origene.cn

Rockville, MD 20850, US Phone: +1-888-267-4436 https://www.origene.com techsupport@origene.com EU: info-de@origene.com



Minimum Stage Grouping:

n/a

**Storage:** Store frozen tissue blocks at -80°C.

Stability: Frozen tissue blocks are stable for at least one year from date of shipping when stored at -

80°C.

## **Product images:**



4x Image



20x Image