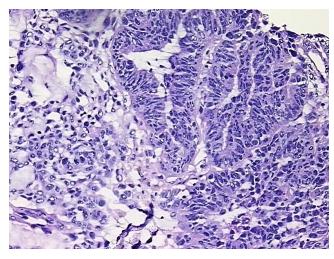

noma, there are many spindle cell and

notes from H&E review: stromal patterns

**CASE Diagnosis (from** 

medical center path

report):

Adenocarcinoma of ovary, endometrioid

34 Age:

Gender: **Female** 

**Tumor Grade:** FIGO G3: Poorly differentiated



OriGene Technologies, Inc. 9620 Medical Center Drive, Ste 200

CN: techsupport@origene.cn

Rockville, MD 20850, US Phone: +1-888-267-4436 https://www.origene.com techsupport@origene.com EU: info-de@origene.com



Minimum Stage Grouping:

IIB

T (Extent of Primary

Tumor):

pT2b

N (Lymph node

pNX

metastasis):

M (Distant metastasis): pMX

**Storage:** Store frozen tissue blocks at -80°C.

Stability: Frozen tissue blocks are stable for at least one year from date of shipping when stored at -

80°C.

## **Product images:**



4x Image



20x Image