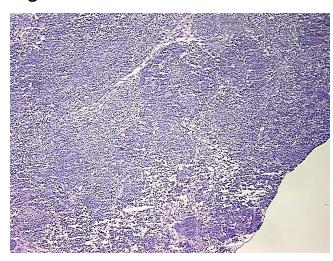

d adenocarcinoma, there are many spindle cell and

notes from H&E review: stromal patterns

**CASE Diagnosis (from** 

medical center path

report):

Adenocarcinoma of ovary, endometrioid

34 Age:

Gender: **Female** 

**Tumor Grade:** FIGO G3: Poorly differentiated



OriGene Technologies, Inc. 9620 Medical Center Drive, Ste 200

CN: techsupport@origene.cn

Rockville, MD 20850, US Phone: +1-888-267-4436 https://www.origene.com techsupport@origene.com EU: info-de@origene.com



Minimum Stage Grouping:

IIB

T (Extent of Primary

Tumor):

pT2b

N (Lymph node

pNX

metastasis):

M (Distant metastasis): pMX

**Storage:** Store frozen tissue blocks at -80°C.

Stability: Frozen tissue blocks are stable for at least one year from date of shipping when stored at -

80°C.

## **Product images:**



4x Image



20x Image