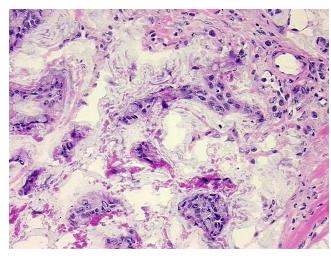

**Site of Finding:** Colon: rectosigmoid

Appearance: Tumor

Sample Diagnosis (from

Pathology Verification):

Adenocarcinoma of colon

Normal: 10%

Lesional: 0%

Tumor: 30%

notes from H&E review:

CASE Diagnosis (from

medical center path report):

Adenocarcinoma of colon, mucinous, signet ring cell

Tumor: with mucinous features and focal signet ring cell change

**Age:** 79

Gender: Male

## **Product images:**

4x Image

20x Image