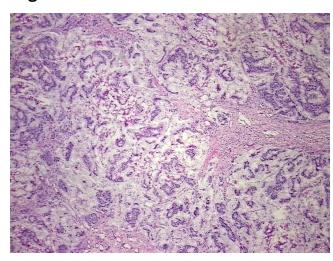

**Site of Finding:** Colon: rectosigmoid

Appearance: Tumor

Sample Diagnosis (from

Pathology Verification):

Adenocarcinoma of colon

Normal: 10%

Lesional: 0%

Tumor: 30%

notes from H&E review:

CASE Diagnosis (from

medical center path report):

Adenocarcinoma of colon, mucinous, signet ring cell

Tumor: with mucinous features and focal signet ring cell change

**Age:** 79

Gender: Male

## **Product images:**

4x Image

20x Image