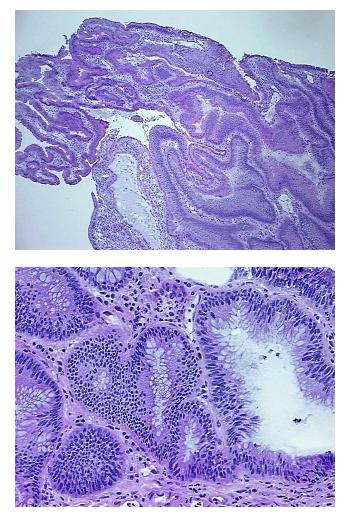

| Product Type:                                           | Frozen Blocks                                                                                                                                                          |
|---------------------------------------------------------|------------------------------------------------------------------------------------------------------------------------------------------------------------------------|
| Disease State:                                          | Cancer                                                                                                                                                                 |
| Diagnosis Category:                                     | Colorectal Cancer                                                                                                                                                      |
| Tissue:                                                 | Colon                                                                                                                                                                  |
| Frozen Sample ID:                                       | FR00041C81                                                                                                                                                             |
| Case ID:                                                | CU0000016258                                                                                                                                                           |
| Tissue of Origin:                                       | Rectum                                                                                                                                                                 |
| Site of Finding:                                        | Rectum                                                                                                                                                                 |
| Appearance:                                             | Tumor                                                                                                                                                                  |
| Sample Diagnosis (from<br>Pathology Verification):      | Adenocarcinoma of colon                                                                                                                                                |
| Normal:                                                 | 10%                                                                                                                                                                    |
| Lesional:                                               | 0%                                                                                                                                                                     |
| Tumor:                                                  | 80%                                                                                                                                                                    |
| Tumor Hypo/Acellular<br>Stroma:                         | 0%                                                                                                                                                                     |
| Tumor Hypercellular<br>Stroma:                          | 10%                                                                                                                                                                    |
| Necrosis:                                               | 0%                                                                                                                                                                     |
| Pathology Verification<br>notes from H&E review:        | Tumor Stroma (Cellular): Desmoplastic reaction, Inflammatory cells; Inflammation: Mild Mixed inflammatory infiltrate; Other Features/Comments: Tumor area: 8 mm x 3 mm |
| CASE Diagnosis (from<br>medical center path<br>report): | Adenocarcinoma of colon                                                                                                                                                |
| Age:                                                    | 64                                                                                                                                                                     |
| Gender:                                                 | Female                                                                                                                                                                 |
| Storage:                                                | Store frozen tissue blocks at -80°C.                                                                                                                                   |

## **Product images:**

4x Image

20x Image

This product is to be used for laboratory only. Not for diagnostic or therapeutic use. ©2023 OriGene Technologies, Inc., 9620 Medical Center Drive, Ste 200, Rockville, MD 20850, US