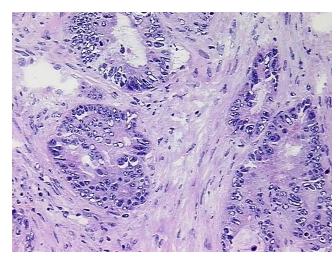

Tumor Hypo/Acellular

Stroma:

**Tumor Hypercellular** 20%

Stroma:

50% **Necrosis:** 

**CASE Diagnosis (from** 

medical center path

report):

Age:

67

Gender: **Female** 

**Tumor Grade:** AJCC G2: Moderately differentiated

IIIB

Adenocarcinoma of rectum

Minimum Stage

Grouping:

OriGene Technologies, Inc.

9620 Medical Center Drive, Ste 200 Rockville, MD 20850, US Phone: +1-888-267-4436 https://www.origene.com techsupport@origene.com EU: info-de@origene.com CN: techsupport@origene.cn





T (Extent of Primary

Tumor):

N (Lymph node pN1

metastasis):

M (Distant metastasis): pMX

**Storage:** Store frozen tissue blocks at -80°C.

pT3

Stability: Frozen tissue blocks are stable for at least one year from date of shipping when stored at -

80°C.

## **Product images:**



4x Image



20x Image