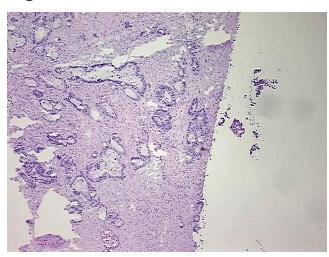

30% Tumor:

Tumor Hypo/Acellular

Stroma:

**Tumor Hypercellular** 20%

Stroma:

50% **Necrosis:** 

**CASE Diagnosis (from** 

medical center path

report):

Age:

67

Gender: **Female** 

**Tumor Grade:** AJCC G2: Moderately differentiated

IIIB

Adenocarcinoma of rectum

Minimum Stage

Grouping:

OriGene Technologies, Inc.

9620 Medical Center Drive, Ste 200 Rockville, MD 20850, US Phone: +1-888-267-4436 https://www.origene.com techsupport@origene.com EU: info-de@origene.com CN: techsupport@origene.cn





T (Extent of Primary

Tumor):

N (Lymph node pN1

metastasis):

M (Distant metastasis): pMX

**Storage:** Store frozen tissue blocks at -80°C.

pT3

Stability: Frozen tissue blocks are stable for at least one year from date of shipping when stored at -

80°C.

## **Product images:**



4x Image



20x Image