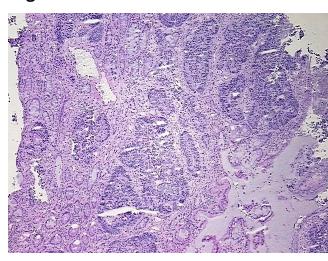

action; Inflammation: Mild Mixed inflammatory

notes from H&E review: infiltrate; Non Tumor Structures: 100% Mucosa

CASE Diagnosis (from medical center path

report):

Adenocarcinoma of colon

**Age:** 45

Gender: Male

Tumor Grade: AJCC G1: Well differentiated



**OriGene Technologies, Inc.** 9620 Medical Center Drive, Ste 200

CN: techsupport@origene.cn

Rockville, MD 20850, US Phone: +1-888-267-4436 https://www.origene.com techsupport@origene.com EU: info-de@origene.com



Minimum Stage Grouping:

IIIC

T (Extent of Primary

Tumor):

pT3

N (Lymph node

pN2

metastasis):

M (Distant metastasis): pMX

**Storage:** Store frozen tissue blocks at -80°C.

Stability: Frozen tissue blocks are stable for at least one year from date of shipping when stored at -

80°C.

## **Product images:**



4x Image



20x Image