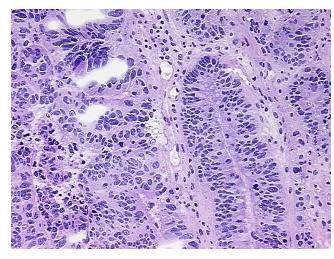

ammation: Mild Mixed inflammatory

notes from H&E review: infiltrate; Non Tumor Structures: 100% Mucosa

CASE Diagnosis (from medical center path

report):

Adenocarcinoma of colon

**Age:** 45

Gender: Male

Tumor Grade: AJCC G1: Well differentiated



**OriGene Technologies, Inc.** 9620 Medical Center Drive, Ste 200

CN: techsupport@origene.cn

Rockville, MD 20850, US Phone: +1-888-267-4436 https://www.origene.com techsupport@origene.com EU: info-de@origene.com



Minimum Stage Grouping:

IIIC

T (Extent of Primary

Tumor):

pT3

N (Lymph node

pN2

metastasis):

M (Distant metastasis): pMX

**Storage:** Store frozen tissue blocks at -80°C.

Stability: Frozen tissue blocks are stable for at least one year from date of shipping when stored at -

80°C.

## **Product images:**



4x Image



20x Image