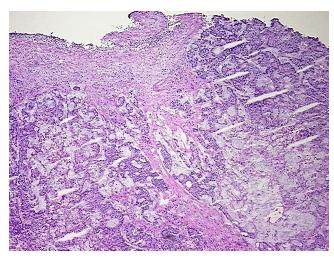

carcinoma of colon, mucinous, metastatic

Normal: 35% Lesional: 0%

Tumor: 50%

5%

78

Tumor Hypo/Acellular

Stroma:

Tumor Hypercellular 5%

Stroma:

Necrosis: 5%

CASE Diagnosis (from medical center path

report):

Age:

Gender: Female

Tumor Grade: Not Reported

Minimum Stage IV

**Grouping:** 

OriGene Technologies, Inc.

9620 Medical Center Drive, Ste 200 Rockville, MD 20850, US Phone: +1-888-267-4436 https://www.origene.com techsupport@origene.com EU: info-de@origene.com CN: techsupport@origene.cn





T (Extent of Primary

Tumor):

pNX

pTX

N (Lymph node metastasis):

M (Distant metastasis): pM1

**Storage:** Store frozen tissue blocks at -80°C.

Stability: Frozen tissue blocks are stable for at least one year from date of shipping when stored at -

80°C.

## **Product images:**



4x Image



20x Image