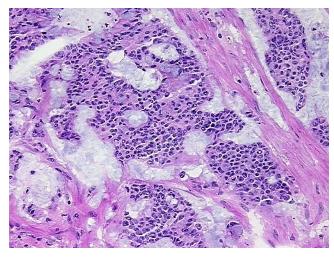

colon, mucinous, metastatic

Normal: 35% Lesional: 0%

Tumor: 50%

5%

78

Tumor Hypo/Acellular

Stroma:

Tumor Hypercellular 5%

Stroma:

Necrosis: 5%

CASE Diagnosis (from medical center path

report):

Age:

Gender: Female

Tumor Grade: Not Reported

Minimum Stage IV

**Grouping:** 

OriGene Technologies, Inc.

9620 Medical Center Drive, Ste 200 Rockville, MD 20850, US Phone: +1-888-267-4436 https://www.origene.com techsupport@origene.com EU: info-de@origene.com CN: techsupport@origene.cn





T (Extent of Primary

Tumor):

pNX

pTX

N (Lymph node metastasis):

M (Distant metastasis): pM1

**Storage:** Store frozen tissue blocks at -80°C.

Stability: Frozen tissue blocks are stable for at least one year from date of shipping when stored at -

80°C.

## **Product images:**



4x Image



20x Image