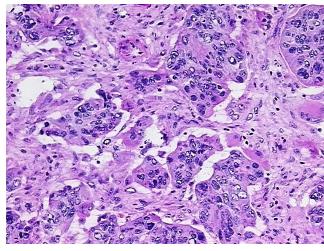

or: 70%

Tumor Hypo/Acellular

Stroma:

0%

**Tumor Hypercellular** 

Stroma:

10%

10%

Necrosis:

CASE Diagnosis (from

medical center path

report):

Adenocarcinoma of rectum

**Age:** 71

Gender: Male

**Tumor Grade:** AJCC G3: Poorly differentiated

Minimum Stage IV

Grouping:



**OriGene Technologies, Inc.** 9620 Medical Center Drive, Ste 200

CN: techsupport@origene.cn

Rockville, MD 20850, US Phone: +1-888-267-4436 https://www.origene.com techsupport@origene.com EU: info-de@origene.com



T (Extent of Primary

Tumor):

pN2

pT3

N (Lymph node metastasis):

M (Distant metastasis): pM1

**Storage:** Store frozen tissue blocks at -80°C.

Stability: Frozen tissue blocks are stable for at least one year from date of shipping when stored at -

80°C.

## **Product images:**



4x Image



20x Image