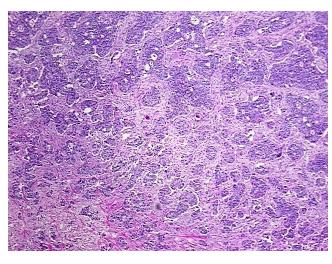

nal: 0%

Tumor: 70%

Tumor Hypo/Acellular

Stroma:

0%

**Tumor Hypercellular** 

Stroma:

10%

10%

Necrosis:

CASE Diagnosis (from

medical center path

report):

Adenocarcinoma of rectum

**Age:** 71

Gender: Male

**Tumor Grade:** AJCC G3: Poorly differentiated

Minimum Stage IV

Grouping:



**OriGene Technologies, Inc.** 9620 Medical Center Drive, Ste 200

CN: techsupport@origene.cn

Rockville, MD 20850, US Phone: +1-888-267-4436 https://www.origene.com techsupport@origene.com EU: info-de@origene.com



T (Extent of Primary

Tumor):

pN2

pT3

N (Lymph node metastasis):

M (Distant metastasis): pM1

**Storage:** Store frozen tissue blocks at -80°C.

Stability: Frozen tissue blocks are stable for at least one year from date of shipping when stored at -

80°C.

## **Product images:**



4x Image



20x Image