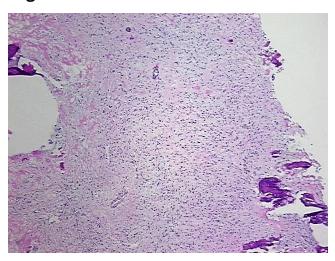

:

40%

40% **Necrosis:** 

**Pathology Verification** 

notes from H&E review:

**CASE Diagnosis (from** 

medical center path

report):

Osteosarcoma

33 Age:

Gender: Male

**Tumor Grade:** AJCC G3-4: Poorly differentiated or undifferentiated

Tumor: fibroblastic type



OriGene Technologies, Inc. 9620 Medical Center Drive, Ste 200

CN: techsupport@origene.cn

Rockville, MD 20850, US Phone: +1-888-267-4436 https://www.origene.com techsupport@origene.com EU: info-de@origene.com



Minimum Stage Grouping:

IIA

T (Extent of Primary

Tumor):

N (Lymph node

pNX

pT1

metastasis):

M (Distant metastasis): pMX

Storage: Store frozen tissue blocks at -80°C.

Stability: Frozen tissue blocks are stable for at least one year from date of shipping when stored at -

80°C.

## **Product images:**



4x Image



20x Image