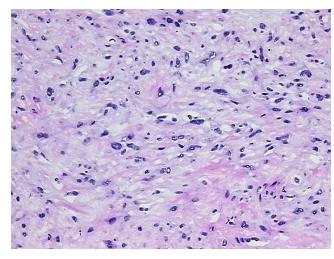

**Necrosis:** 

**Pathology Verification** 

notes from H&E review:

**CASE Diagnosis (from** 

medical center path

report):

Osteosarcoma

33 Age:

Gender: Male

**Tumor Grade:** AJCC G3-4: Poorly differentiated or undifferentiated

Tumor: fibroblastic type



OriGene Technologies, Inc. 9620 Medical Center Drive, Ste 200

CN: techsupport@origene.cn

Rockville, MD 20850, US Phone: +1-888-267-4436 https://www.origene.com techsupport@origene.com EU: info-de@origene.com



Minimum Stage Grouping:

IIA

T (Extent of Primary

Tumor):

N (Lymph node

pNX

pT1

metastasis):

M (Distant metastasis): pMX

Storage: Store frozen tissue blocks at -80°C.

Stability: Frozen tissue blocks are stable for at least one year from date of shipping when stored at -

80°C.

## **Product images:**



4x Image



20x Image