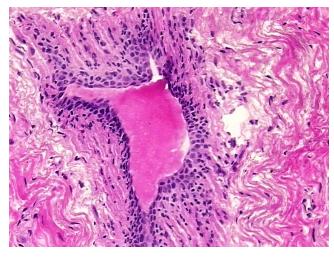

ypo/Acellular 0%

Tumor Hypo/Acellular

**Tumor Hypercellular** 

Stroma:

0%

Stroma:

Necrosis: 09

Pathology Verification notes from H&E review:

10% Glandular epithelium, 20% Stroma, 70% Adipose tissue

CASE Diagnosis (from medical center path

report):

Adenocarcinoma of breast, metastatic

**Age:** 58

**Gender:** Female

**Tumor Grade:** n/a



**OriGene Technologies, Inc.** 9620 Medical Center Drive, Ste 200

CN: techsupport@origene.cn

Rockville, MD 20850, US Phone: +1-888-267-4436 https://www.origene.com techsupport@origene.com EU: info-de@origene.com



Minimum Stage Grouping:

n/a

**Storage:** Store frozen tissue blocks at -80°C.

Stability: Frozen tissue blocks are stable for at least one year from date of shipping when stored at -

80°C.

## **Product images:**



4x Image



20x Image