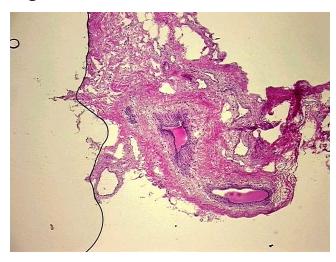

: 0%
Tumor Hypo/Acellular 0%

Tumor Hypo/Acellular

**Tumor Hypercellular** 

Stroma:

0%

Stroma:

Necrosis: 09

Pathology Verification notes from H&E review:

10% Glandular epithelium, 20% Stroma, 70% Adipose tissue

CASE Diagnosis (from medical center path

report):

Adenocarcinoma of breast, metastatic

**Age:** 58

**Gender:** Female

**Tumor Grade:** n/a



**OriGene Technologies, Inc.** 9620 Medical Center Drive, Ste 200

CN: techsupport@origene.cn

Rockville, MD 20850, US Phone: +1-888-267-4436 https://www.origene.com techsupport@origene.com EU: info-de@origene.com



Minimum Stage Grouping:

n/a

**Storage:** Store frozen tissue blocks at -80°C.

Stability: Frozen tissue blocks are stable for at least one year from date of shipping when stored at -

80°C.

## **Product images:**



4x Image



20x Image