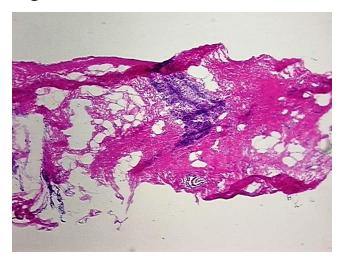

0% Lesional: 0% Tumor: 0%

Tumor Hypo/Acellular

Stroma:

0%

Tumor Hypercellular Stroma:

Sti Oilia.

0%

Necrosis: 09

Pathology Verification notes from H&E review:

40% Glandular epithelium, 30% Stroma, 30% Adipose tissue

CASE Diagnosis (from medical center path

report):

Fibrocystic changes to breast

**Age:** 33

**Gender:** Female

**Tumor Grade:** n/a



**OriGene Technologies, Inc.** 9620 Medical Center Drive, Ste 200

CN: techsupport@origene.cn

Rockville, MD 20850, US Phone: +1-888-267-4436 https://www.origene.com techsupport@origene.com EU: info-de@origene.com



Minimum Stage Grouping:

n/a

**Storage:** Store frozen tissue blocks at -80°C.

Stability: Frozen tissue blocks are stable for at least one year from date of shipping when stored at -

80°C.

## **Product images:**



4x Image



20x Image