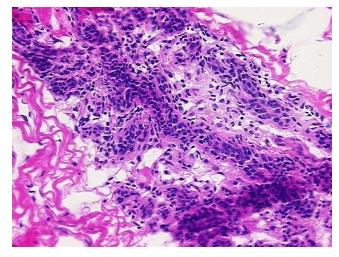

0% Tumor: 0%

Tumor Hypo/Acellular

Stroma:

0%

Tumor Hypercellular Stroma:

Sti Oilia.

0%

Necrosis: 09

Pathology Verification notes from H&E review:

40% Glandular epithelium, 30% Stroma, 30% Adipose tissue

CASE Diagnosis (from medical center path

report):

Fibrocystic changes to breast

**Age:** 33

**Gender:** Female

**Tumor Grade:** n/a



**OriGene Technologies, Inc.** 9620 Medical Center Drive, Ste 200

CN: techsupport@origene.cn

Rockville, MD 20850, US Phone: +1-888-267-4436 https://www.origene.com techsupport@origene.com EU: info-de@origene.com



Minimum Stage Grouping:

n/a

**Storage:** Store frozen tissue blocks at -80°C.

Stability: Frozen tissue blocks are stable for at least one year from date of shipping when stored at -

80°C.

## **Product images:**



4x Image



20x Image