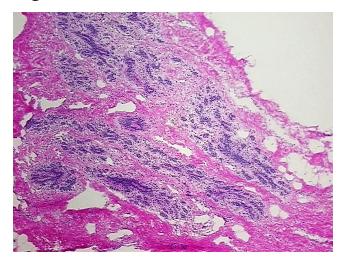

## **Product images:**

4x Image

20x Image

Pathology Verification notes from H&E review:

40% Glandular epithelium, 30% Stroma, 30% Adipose tissue

CASE Diagnosis (from medical center path

report):

Fibrocystic changes to breast

**Age:** 33

**Gender:** Female