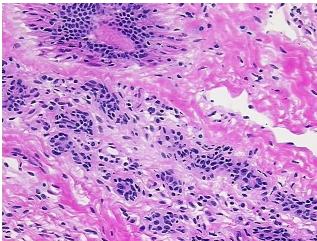

## **Product images:**

4x Image

20x Image

Pathology Verification notes from H&E review:

40% Glandular epithelium, 30% Stroma, 30% Adipose tissue

CASE Diagnosis (from medical center path

report):

Fibrocystic changes to breast

**Age:** 33

**Gender:** Female