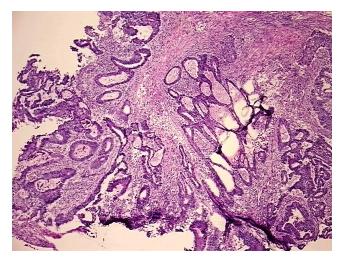

nal: 0%

70% Tumor:

Tumor Hypo/Acellular

Stroma:

10%

**Tumor Hypercellular** 

Stroma:

10%

**Necrosis:** 

10%

**CASE Diagnosis (from** 

medical center path

report):

Adenocarcinoma of colon

83 Age:

Gender: Male

**Tumor Grade:** AICC G1: Well differentiated

Minimum Stage

Grouping:

IIA



OriGene Technologies, Inc. 9620 Medical Center Drive, Ste 200

CN: techsupport@origene.cn

Rockville, MD 20850, US Phone: +1-888-267-4436 https://www.origene.com techsupport@origene.com EU: info-de@origene.com

T (Extent of Primary

Tumor):

N (Lymph node pN0

metastasis):

M (Distant metastasis): pMX

**Storage:** Store frozen tissue blocks at -80°C.

pT3

Stability: Frozen tissue blocks are stable for at least one year from date of shipping when stored at -

80°C.

## **Product images:**



4x Image



20x Image