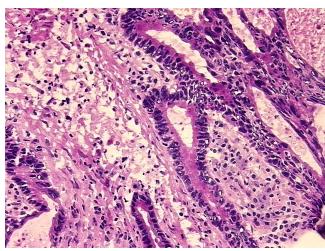

Tumor:

Tumor Hypo/Acellular

Stroma:

10%

**Tumor Hypercellular** 

Stroma:

10%

**Necrosis:** 

10%

**CASE Diagnosis (from** 

medical center path

report):

Adenocarcinoma of colon

83 Age:

Gender: Male

**Tumor Grade:** AICC G1: Well differentiated

Minimum Stage

Grouping:

IIA



OriGene Technologies, Inc. 9620 Medical Center Drive, Ste 200

CN: techsupport@origene.cn

Rockville, MD 20850, US Phone: +1-888-267-4436 https://www.origene.com techsupport@origene.com EU: info-de@origene.com

T (Extent of Primary

Tumor):

N (Lymph node pN0

metastasis):

M (Distant metastasis): pMX

**Storage:** Store frozen tissue blocks at -80°C.

pT3

Stability: Frozen tissue blocks are stable for at least one year from date of shipping when stored at -

80°C.

## **Product images:**



4x Image



20x Image