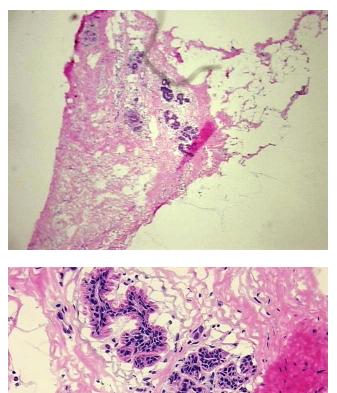

| Product Type:                                           | Frozen Blocks                                            |
|---------------------------------------------------------|----------------------------------------------------------|
| Disease State:                                          | Normal                                                   |
| Diagnosis Category:                                     | Normal                                                   |
| Tissue:                                                 | Breast                                                   |
| Frozen Sample ID:                                       | FR00042EC5                                               |
| Case ID:                                                | CU0000014865                                             |
| Tissue of Origin:                                       | Breast, left                                             |
| Site of Finding:                                        | Breast, left                                             |
| Appearance:                                             | Normal                                                   |
| Sample Diagnosis (from<br>Pathology Verification):      | Within normal limits                                     |
| Normal:                                                 | 100%                                                     |
| Lesional:                                               | 0%                                                       |
| Tumor:                                                  | 0%                                                       |
| Tumor Hypo/Acellular<br>Stroma:                         | 0%                                                       |
| Tumor Hypercellular<br>Stroma:                          | 0%                                                       |
| Necrosis:                                               | 0%                                                       |
| Pathology Verification<br>notes from H&E review:        | 10% Glandular epithelium, 55% Stroma, 35% Adipose tissue |
| CASE Diagnosis (from<br>medical center path<br>report): | Adenocarcinoma of breast, ductal                         |
| Age:                                                    | 58                                                       |
| Gender:                                                 | Female                                                   |
| Tumor Grade:                                            | n/a                                                      |

## Product images:

4x Image

20x Image

This product is to be used for laboratory only. Not for diagnostic or therapeutic use. ©2023 OriGene Technologies, Inc., 9620 Medical Center Drive, Ste 200, Rockville, MD 20850, US