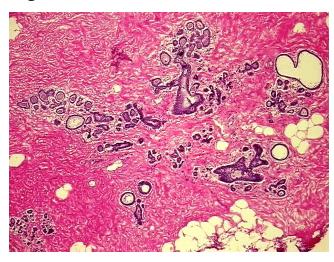

## **Product images:**

4x Image

20x Image

**Necrosis:** 

**Pathology Verification** 

notes from H&E review:

**CASE Diagnosis (from** medical center path

report):

Adenocarcinoma of breast, lobular

15% Glandular epithelium, 50% Stroma, 35% Adipose tissue