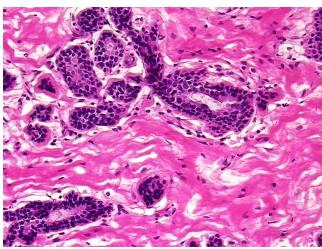

## **Product images:**

4x Image

20x Image

**Necrosis:** 

**Pathology Verification** 

notes from H&E review:

**CASE Diagnosis (from** medical center path

report):

Adenocarcinoma of breast, lobular

15% Glandular epithelium, 50% Stroma, 35% Adipose tissue