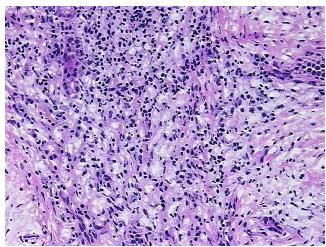

l: 0%
Lesional: 100%
Tumor: 0%
Tumor Hypo/Acellular 0%

Stroma:

\_ ..

Tumor Hypercellular

Stroma:

Necrosis: 0%

**Pathology Verification** Inflammation: Moderate Mixed inflammatory infiltrate; 50% Exocrine epithelium, 10% Ducts, **notes from H&E review:** 40% fibrosis

CASE Diagnosis (from medical center path

report):

Pancreatitis, chronic

Age: 43
Gender: Male

Storage: Store frozen tissue blocks at -80°C.

0%



**OriGene Technologies, Inc.** 9620 Medical Center Drive, Ste 200

CN: techsupport@origene.cn

Rockville, MD 20850, US Phone: +1-888-267-4436 https://www.origene.com techsupport@origene.com EU: info-de@origene.com



Stability:

Frozen tissue blocks are stable for at least one year from date of shipping when stored at -  $80^{\circ}$ C.

## **Product images:**



4x Image



20x Image