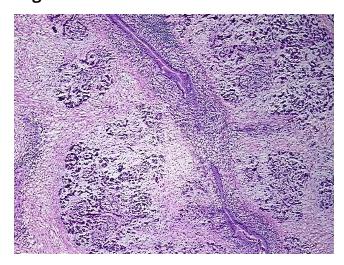

ronic

Normal: 0%
Lesional: 100%
Tumor: 0%
Tumor Hypo/Acellular 0%

Stroma:

\_ ..

Tumor Hypercellular

Stroma:

Necrosis: 0%

**Pathology Verification** Inflammation: Moderate Mixed inflammatory infiltrate; 50% Exocrine epithelium, 10% Ducts, **notes from H&E review:** 40% fibrosis

CASE Diagnosis (from medical center path

report):

Pancreatitis, chronic

Age: 43
Gender: Male

Storage: Store frozen tissue blocks at -80°C.

0%



**OriGene Technologies, Inc.** 9620 Medical Center Drive, Ste 200

CN: techsupport@origene.cn

Rockville, MD 20850, US Phone: +1-888-267-4436 https://www.origene.com techsupport@origene.com EU: info-de@origene.com



Stability:

Frozen tissue blocks are stable for at least one year from date of shipping when stored at -  $80^{\circ}$ C.

## **Product images:**



4x Image



20x Image