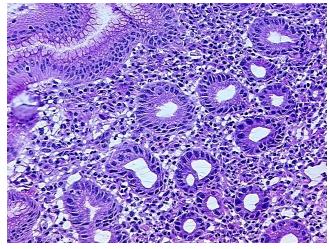

## **Product data:**

**Product Type:** Frozen Blocks **Disease State:** Other Disease

**Diagnosis Category:** Gastritis Tissue: Stomach

Frozen Sample ID: FR00039D7D Case ID: CU0000014715

Tissue of Origin: Stomach Site of Finding: Stomach Appearance: Lesion

Sample Diagnosis (from Pathology Verification):

Gastritis, chronic

0% Normal: Lesional: 100% 0% Tumor: 0%

Tumor Hypo/Acellular Stroma:

**Tumor Hypercellular** 

Stroma:

0%

**Necrosis:** 

**Pathology Verification** notes from H&E review: Inflammation: Moderate Lymphoplasmacytic infiltrate; Non Tumor Structures: 100% Mucosa

**CASE Diagnosis (from** medical center path

report):

Adenocarcinoma of stomach

## **Product images:**

4x Image

20x Image