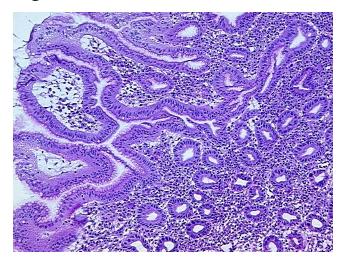

## **Product data:**

**Product Type:** Frozen Blocks **Disease State:** Other Disease

**Diagnosis Category:** Gastritis Tissue: Stomach

Frozen Sample ID: FR00039D7D Case ID: CU0000014715

Tissue of Origin: Stomach Site of Finding: Stomach Appearance: Lesion

Sample Diagnosis (from Pathology Verification):

Gastritis, chronic

0% Normal: Lesional: 100% 0% Tumor: 0%

Tumor Hypo/Acellular Stroma:

**Tumor Hypercellular** 

Stroma:

0%

**Necrosis:** 

**Pathology Verification** notes from H&E review: Inflammation: Moderate Lymphoplasmacytic infiltrate; Non Tumor Structures: 100% Mucosa

**CASE Diagnosis (from** medical center path

report):

Adenocarcinoma of stomach

## **Product images:**

4x Image

20x Image