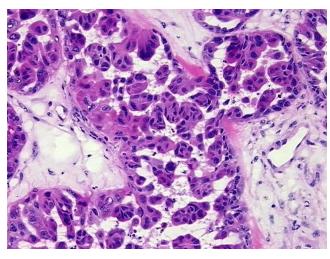

**Appearance:** Tumor

Sample Diagnosis (from Pathology Verification):

Tumor of ovary, serous, borderline

Normal: 0%
Lesional: 0%
Tumor: 50%

Tumor Hypo/Acellular

Stroma:

30%

**Tumor Hypercellular** 

Stroma:

10%

Necrosis: 10%

Pathology Verification notes from H&E review:

Tumor Stroma (Cellular): Desmoplastic reaction; Tumor Stroma (Hypo/Acellular): Fibrosis

CASE Diagnosis (from medical center path

report):

Tumor of ovary, serous, borderline

**Age:** 28

**Gender:** Female

**Tumor Grade:** AJCC GB: Borderline malignancy

**OriGene Technologies, Inc.** 9620 Medical Center Drive, Ste 200

CN: techsupport@origene.cn

## **Product images:**

4x Image

20x Image