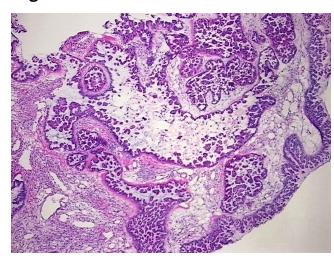

**Appearance:** Tumor

Sample Diagnosis (from Pathology Verification):

Tumor of ovary, serous, borderline

Normal: 0%
Lesional: 0%
Tumor: 50%

Tumor Hypo/Acellular

Stroma:

30%

**Tumor Hypercellular** 

Stroma:

10%

Necrosis: 10%

Pathology Verification notes from H&E review:

Tumor Stroma (Cellular): Desmoplastic reaction; Tumor Stroma (Hypo/Acellular): Fibrosis

CASE Diagnosis (from medical center path

report):

Tumor of ovary, serous, borderline

**Age:** 28

**Gender:** Female

**Tumor Grade:** AJCC GB: Borderline malignancy

**OriGene Technologies, Inc.** 9620 Medical Center Drive, Ste 200

CN: techsupport@origene.cn

## **Product images:**

4x Image

20x Image