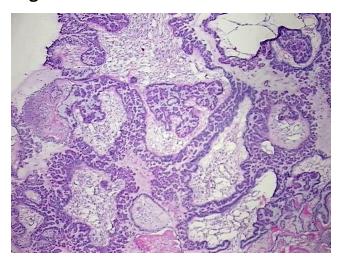

&E review:

Tumor Stroma (Cellular): Desmoplastic reaction; Tumor Stroma (Hypo/Acellular): Fibrosis

CASE Diagnosis (from medical center path

report):

Tumor of ovary, serous, borderline

**Age:** 28

**Gender:** Female

**Tumor Grade:** AJCC GB: Borderline malignancy



**OriGene Technologies, Inc.** 9620 Medical Center Drive, Ste 200

CN: techsupport@origene.cn

Rockville, MD 20850, US Phone: +1-888-267-4436 https://www.origene.com techsupport@origene.com EU: info-de@origene.com



Minimum Stage Grouping:

T (Extent of Primary

Tumor):

N (Lymph node pNX

metastasis):

M (Distant metastasis): pMX

**Storage:** Store frozen tissue blocks at -80°C.

pT1

Stability: Frozen tissue blocks are stable for at least one year from date of shipping when stored at -

80°C.

## **Product images:**



4x Image



20x Image