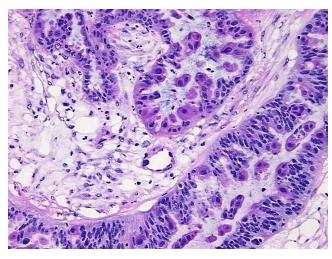

Tumor Stroma (Cellular): Desmoplastic reaction; Tumor Stroma (Hypo/Acellular): Fibrosis

CASE Diagnosis (from medical center path

report):

Tumor of ovary, serous, borderline

**Age:** 28

**Gender:** Female

**Tumor Grade:** AJCC GB: Borderline malignancy



**OriGene Technologies, Inc.** 9620 Medical Center Drive, Ste 200

CN: techsupport@origene.cn

Rockville, MD 20850, US Phone: +1-888-267-4436 https://www.origene.com techsupport@origene.com EU: info-de@origene.com



Minimum Stage Grouping:

T (Extent of Primary

Tumor):

N (Lymph node pNX

metastasis):

M (Distant metastasis): pMX

**Storage:** Store frozen tissue blocks at -80°C.

pT1

Stability: Frozen tissue blocks are stable for at least one year from date of shipping when stored at -

80°C.

## **Product images:**



4x Image



20x Image